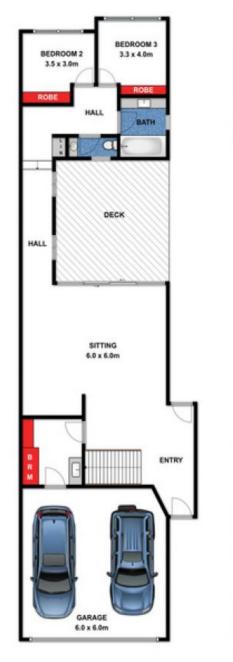

Downstairs is the perfect family or guest zone. It features two bedrooms with built in robes, an additional living or family area, a covered deck, full bathroom and a separate laundry. Convenience is guaranteed with internal access to the double garage.

### **Ben Smith**

0423050825

bens@hayden.com.au

**GROUND LEVEL** 

FIRST LEVEL