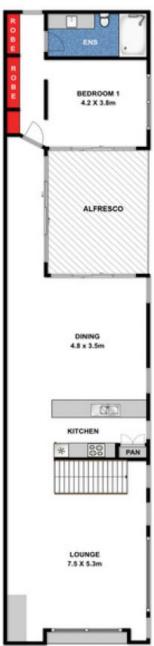

# Old Torquay - Prime Location

Welcome to a world of uncomplicated, contemporary living in one of Torquay's most sought after locations. From the entry a generous stairway leads you up to a light-filled and spacious living area. A well-planned kitchen with adjacent dining flows seamlessly onto a west facing private and sunny deck. Retreat undisturbed at anytime to the master bedroom (with ensuite) and enjoy the feeling of seclusion.

### **Ben Smith**

0423050825

bens@hayden.com.au

**GROUND LEVEL** 

FIRST LEVEL