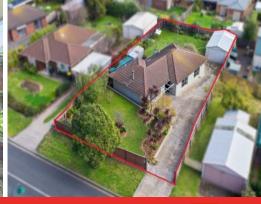

A wood fire is perfect for keeping warm during the cooler months, while a split-system heating/cooling unit and ceiling fans provide modern comfort.

**Price:** \$340,000-\$370,000

**Property Type:** House **Land:** 636 m2