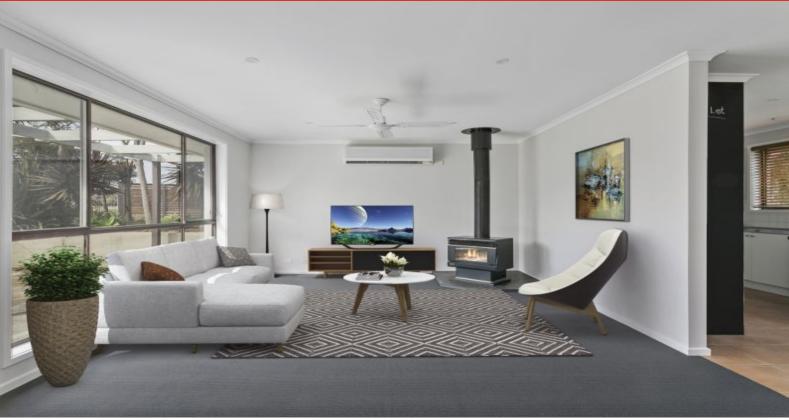

A wood fire is perfect for keeping warm during the cooler months, while a split-system heating/cooling unit and ceiling fans provide modern comfort.

**Price:** \$340,000-\$370,000

**Property Type:** House **Land:** 636 m2