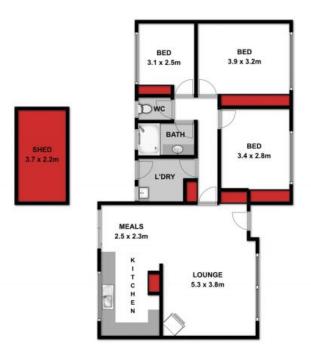

# **HAYDEN**

Karen Purcell

**Hugh McKewan** 

0448510143

0417 538 779

karenp@haydenleopold.comhaugh@haydenoceangrove.com.a

Approx Area 110 m<sup>2</sup>

Whilst bwrm.com.au has made every attempt to ensure the accuracy of the floor plan contained here, measurements are approximate and no responsibility is taken for any error, omission, or mis-statement. This plan is for illustrative purposes only.