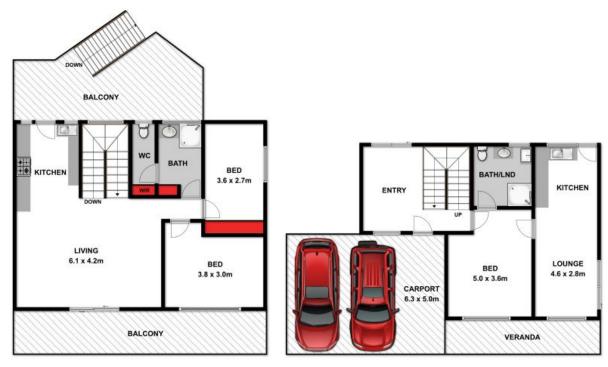

## Ocean Views and Outstanding Growth Potential!

Set on the high side of a quiet crescent capitalising on sensational ocean views, this is a property with outstanding growth potential. Boasting a dual occupancy floorplan (STCA) with kitchen facilities to both levels, separate entry points and multiple outdoor entertaining spaces, the parameters of this home are truly unique.

Two bedrooms upstairs share the main bathroom with separate w.c, while on the lower level a third bedroom has its own adjacent living space, kitchenette and shared bathroom/laundry. These separate layouts are perfect for an AirBnB listing or holiday investment for multiple families (STCA).