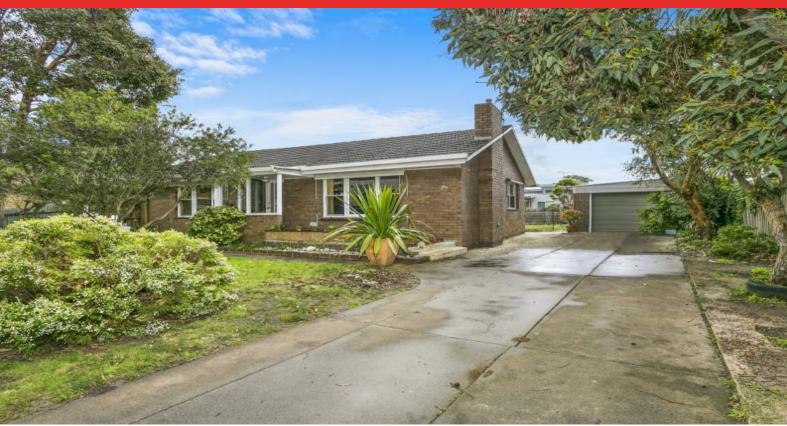

## Rare, Rear Lane Access on Magnificent Madeley!

Time is of the essence and will ring true when it comes to the sale of this marvellous Madeley Street property with priceless rear lane access. 790m2 (approx) of flat landscape sits comfortably within a town central location, highly sought and rarely presented to the market.

Boasting an approximate 20 metre front and rear boundary by 40 metres (approx) in length; plus rear access via Southport Lane, investors and developers should take note of this extremely unique opportunity.

A single lock up garage boasts an attached studio, ideal for the budding artist, a teen retreat or further storage space, dependent upon your needs. This properties potential will attract attention! Prioritise inspection today.