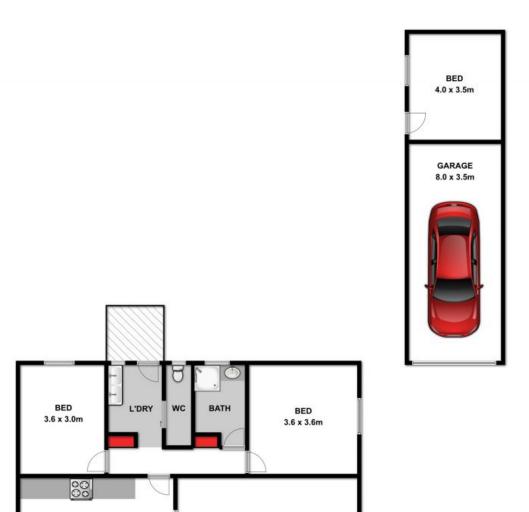

A single lock up garage boasts an attached studio, ideal for the budding artist, a teen retreat or further storage space, dependent upon your needs. This properties potential will attract attention! Prioritise inspection today.

## **HAYDEN**

Hayden Real Estate -

Ocean Grove samh@hayden.com.au

LIVING

6.2 x 3.6m

Approx Area 122.5m<sup>2</sup>

Whilst bwrm.com.au has made every attempt to ensure the accuracy of the floor plan contained here, measurements are approximate and no responsibility is taken for any error omission, or mis-statement. This plan is for illustrative purposes only.

ENTRY

**79 MADELEY STREET, OCEAN GROVE** 

KITCHEN/MEALS