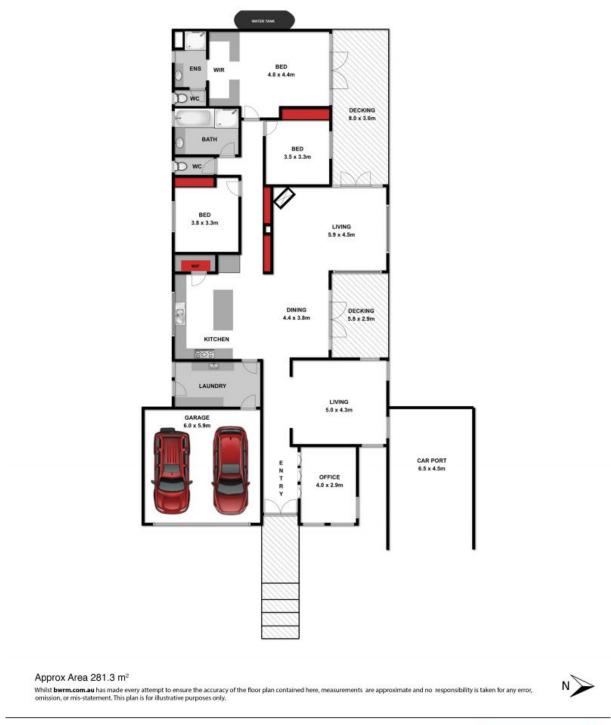

An abundance of natural light sweeps through the interiors, which feature floating floorboards and high ceilings.

The lounge provides another generous space for relaxation, away from the hustle and bustle of the main living zone.

| Price:         | \$ 560,000-\$ 610,000 |
|----------------|-----------------------|
| Property Type: | House                 |
| Land:          | 1188 m2               |

## HAYDEN

4

2

Karen Purcell 0448510143 karenp@haydenleopold.com.au