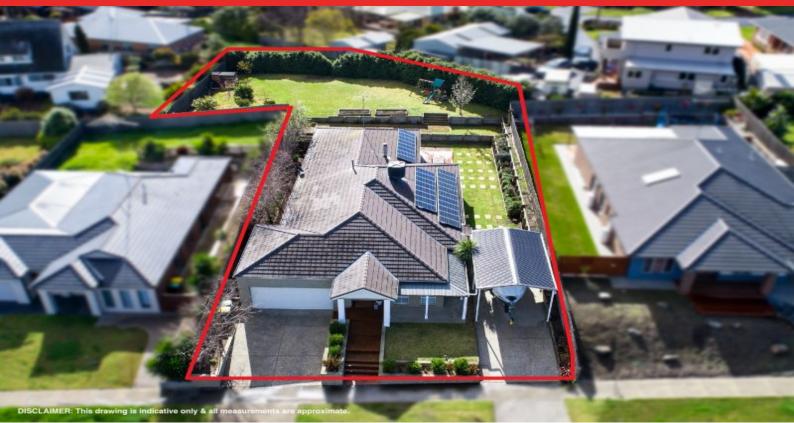

## UNDER CONTRACT

Showcasing a harmonious blend of comfort and splendour, this contemporary home is pure perfection! The expansive parcel of land provides spacious family living both inside and out, while the superb locale promises a truly enviable lifestyle.

With the Clifton Springs Golf Course and boat ramp a short drive away; locations don't get much better than this. The region's finest wineries are virtually on your doorstep, while nearby shops, schools, and public transport makes for effortless family living.

Ducted heating and evaporative cooling provide modern comfort.

The spacious backyard is a haven for children and adults alike. Landscaped gardens and hedges create a wonderful sense of privacy, while fruit trees and a chook pen provides you wi

| Price:         | \$ 560,000-\$ 610,000 |
|----------------|-----------------------|
| Property Type: | House                 |
| Land:          | 1188 m2               |