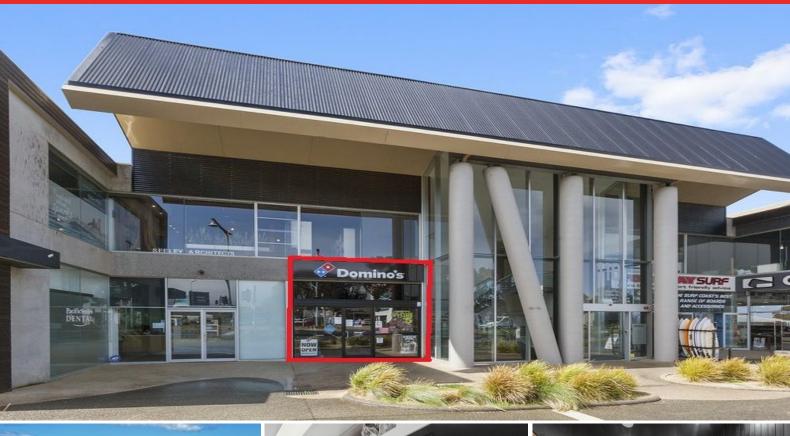

## 2/108-110 Surf Coast Highway TORQUAY, VIC

## High Exposure Position, Secure Tenancy

High exposure position, located on the beach side of the Surf Coast Highway and surrounded by established local businesses, this commercial space could be the ideal investment you have been looking for.

Currently leased to a desirable tenant returning \$60,000 per annum + outgoings.

Lease terms: 5 years starting Nov 2016 with 2 further terms of 5 years. Annual CPI increase, to market at further terms.