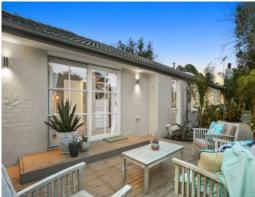

The living zone gifts a homely ambience unique to this property with an open fireplace being the centrepiece. Timber doors open out to a sensational east facing patio enjoying the rise of the morning sun while being protected by a canopy of established tea trees in the afternoon.