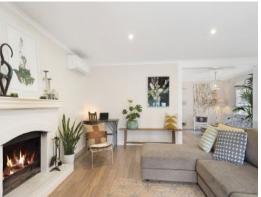

The living zone gifts a homely ambience unique to this property with an open fireplace being the centrepiece. Timber doors open out to a sensational east facing patio enjoying the rise of the morning sun while being protected by a canopy of established tea trees in the afternoon.