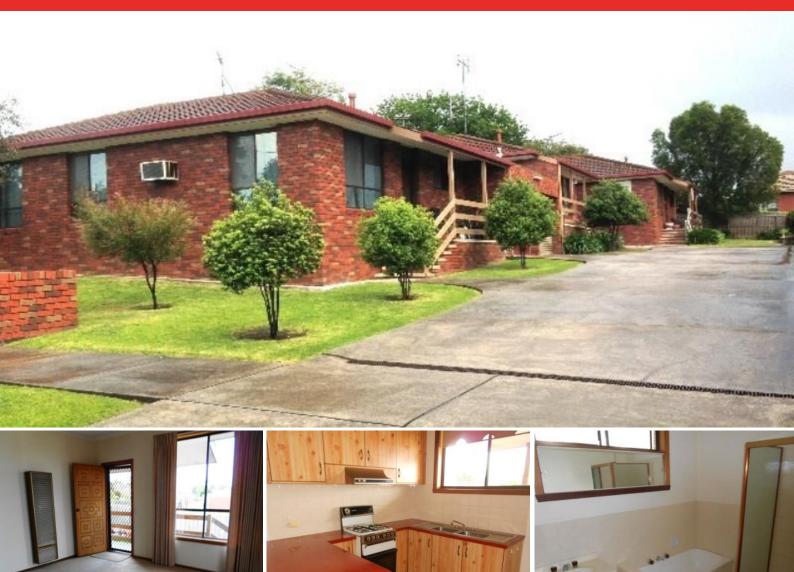

1/36 Seaview Parade BELMONT, VIC

2

## Application under Consideration - Perfect Location

Rarely does such a great location become available at such an affordable price, only moment walk to local parks, shopping centres restaurants and pubs, this location is unbeatable to say the least. Featuring two bedrooms, main bathroom, gas heating and cooking, rear yard with plenty of room and private rear access through separate street to a single garage. Call today to arrange an inspection, if this property is for you. \*PHOTO ID REQUIRED AT ALL INSPECTIONS\*

Price: 280.00 Property Type: Unit

Date Available: Monday, 23rd October 2017