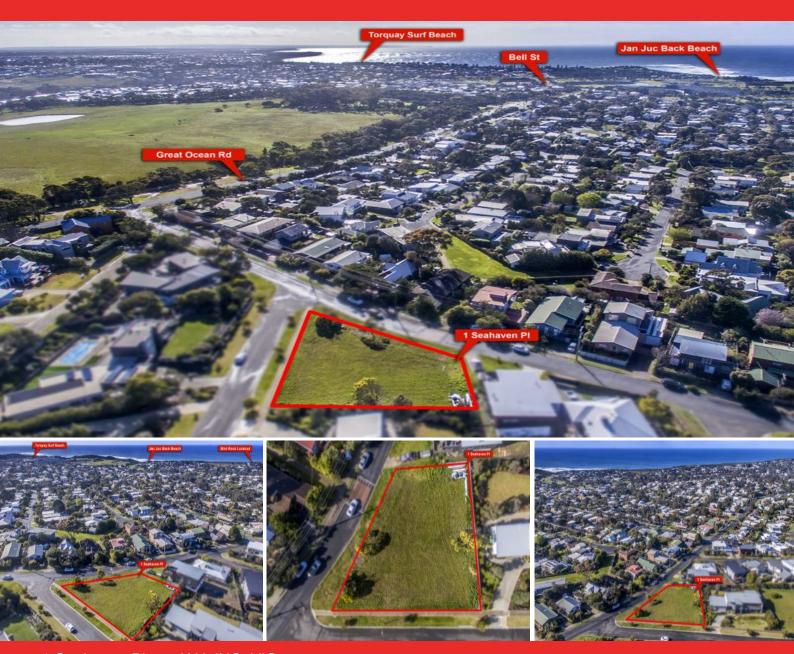

## 1 Seahaven Place JAN JUC, VIC

## Create Your Own Haven

Here is a chance to create an incredible dream home in an exceptional location. This 1310m2 site has sweeping uninterrupted sea views and is perfectly positioned for all day sun. The two extensive road frontages surrounded by quality homes in a family friendly neighbourhood, it certainly ticks all the boxes.

Jan Juc is fast becoming one of the most popular and tightly held spots on the Surf Coast and Seahaven Place makes the most of all that there is on offer. It is only minutes to Jan Juc shops, beach, parks and playgrounds. The Torquay shopping precinct and excellent schools are close by and public transport is handy if needed.