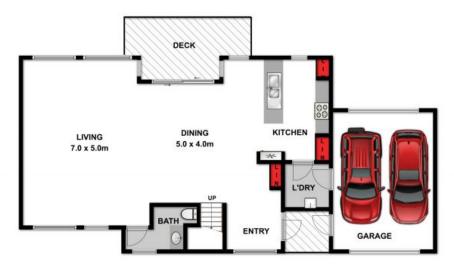

The open plan lower level houses the kitchen, dining and living area, with soaring ceilings and full height, north facing glazing creating an exceptional feeling of open space. Fabulous connection with the outdoor deck and secluded garden courtyard ensures that a seamless indoor/outdoor lifestyle is enjoyed here.

Further assets include; double lock up garage with double rear roller access, ducted heating and cooling, surround sound to the living area, R/C air conditioning and ceiling fans to all bedrooms and an outdoor shower (hot & cold).

## HAYDEN

Hayden Real Estate -

Ocean Grove samh@hayden.com.au

Approx Area 180.6m<sup>2</sup>

Whilst bwrm.com.au has made every attempt to ensure the accuracy of the floor plan contained here, measurements are approximate and no responsibility is taken for any error, omission, or mis-statement. This plan is for illustrative purposes only.