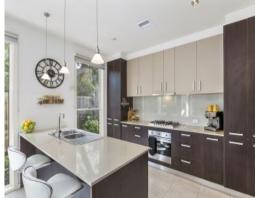

The open plan lower level houses the kitchen, dining and living area, with soaring ceilings and full height, north facing glazing creating an exceptional feeling of open space. Fabulous connection with the outdoor deck and secluded garden courtyard ensures that a seamless indoor/outdoor lifestyle is enjoyed here.