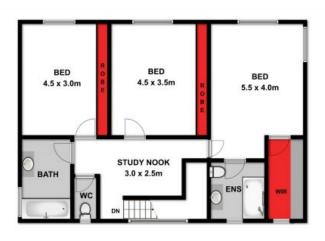

## 2/15 Beaver Street OCEAN GROVE, VIC

3

2

## HAYDEN

Hayden Real Estate -

Ocean Grove samh@hayden.com.au

Approx Area 180.6m<sup>2</sup>

Whilst bwrm.com.au has made every attempt to ensure the accuracy of the floor plan contained here, measurements are approximate and no responsibility is taken for any error, omission, or mis-statement. This plan is for illustrative purposes only.