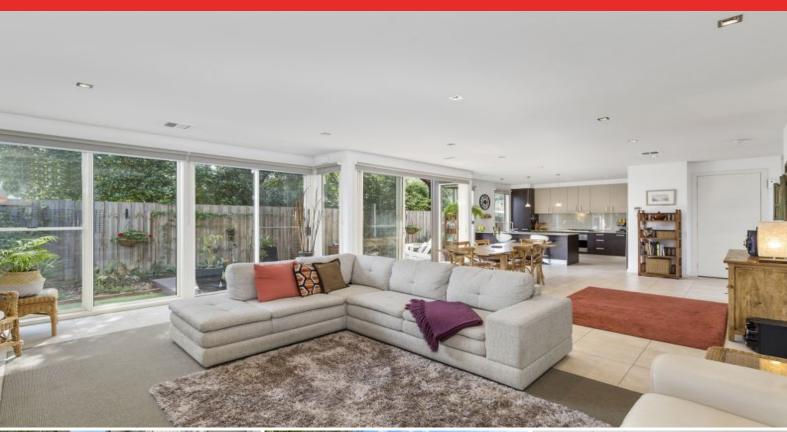

The open plan lower level houses the kitchen, dining and living area, with soaring ceilings and full height, north facing glazing creating an exceptional feeling of open space. Fabulous connection with the outdoor deck and secluded garden courtyard ensures that a seamless indoor/outdoor lifestyle is enjoyed here.

Further assets include; double lock up garage with double rear roller access, ducted heating and cooling, surround sound to the living area, R/C air conditioning and ceiling fans to all bedrooms and an outdoor shower (hot & cold).