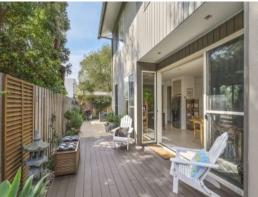

The open plan lower level houses the kitchen, dining and living area, with soaring ceilings and full height, north facing glazing creating an exceptional feeling of open space. Fabulous connection with the outdoor deck and secluded garden courtyard ensures that a seamless indoor/outdoor lifestyle is enjoyed here.

Further assets include; double lock up garage with double rear roller access, ducted heating and cooling, surround sound to the living area, R/C air conditioning and ceiling fans to all bedrooms and an outdoor shower (hot & cold).