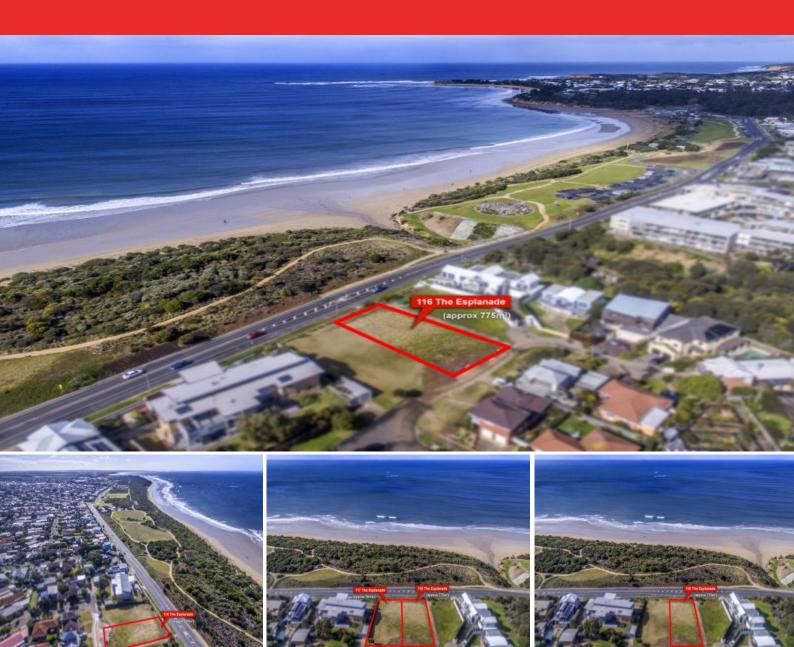

## **Elevated Prestigious Locale**

?The Best Views On The Esplanade Bar None?

Yes, you are that close. Literally across the road from one of Australia's premier beach locations, this 775sqm allotment is being offered for development. Take advantage of one of the last remaining vacant blocks on Torquay's Esplanade to build your dream home or develop (STCA). It is your vision that will dictate the outcome.

EXPRESSION OF INTEREST BY MONDAY 23RD OCTOBER @ 5PM (UNLESS SOLD PRIOR)

Price: EOI: Closing Mon 23rd Oct @ 5pm

**Property Type:** House **Land:** 775 m2