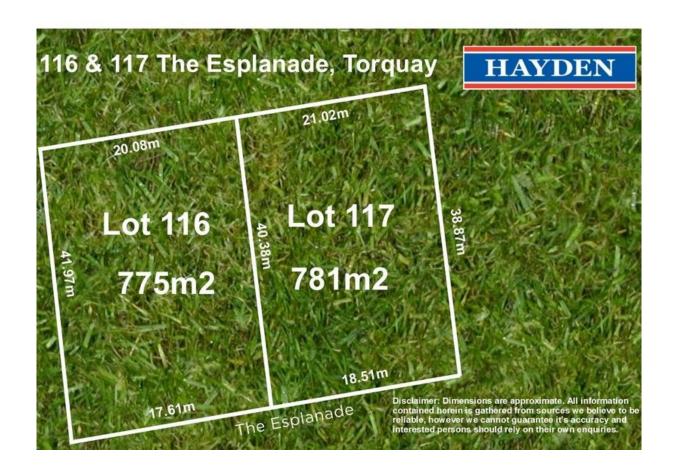

## **Elevated Prestigious Locale**

?The Best Views On The Esplanade Bar None?

Yes, you are that close. Literally across the road from one of Australia's premier beach locations, this 775sqm allotment is being offered for development. Take advantage of one of the last remaining vacant blocks on Torquay's Esplanade to build your dream home or develop (STCA). It is your vision that will dictate the outcome.

EXPRESSION OF INTEREST BY MONDAY 23RD OCTOBER @ 5PM (UNLESS SOLD PRIOR)

Price: EOI: Closing Mon 23rd Oct @ 5pm

**Property Type:** House **Land:** 775 m2