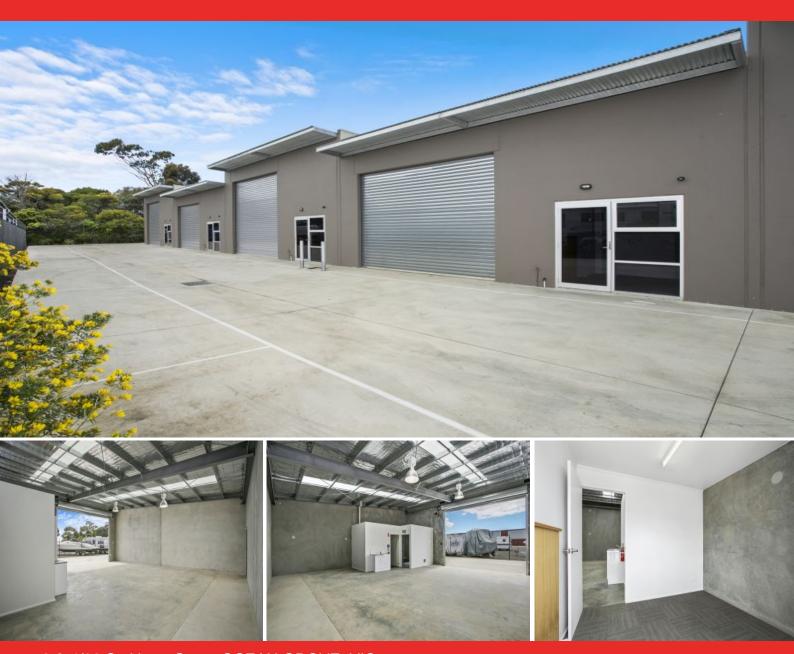

## **Unique Industrial Opportunity**

2/39 Smithton Grove - SOLD

An excellent opportunity presents to purchase a fantastically unique industrial factorette in the Ocean Grove industrial estate. Ideal for tradespeople or retailers, the 100sqm (approx.) industrial building offers businesses secure placement within a thriving estate environment (STCA).

Features include:

- -Secure frontage with automated electric gate
- -Heightened loading bay with remote roller door
- -Approx. 10m x 10m of open factory space
- -Separate parking allocation

Price: \$340,000 each plus GST