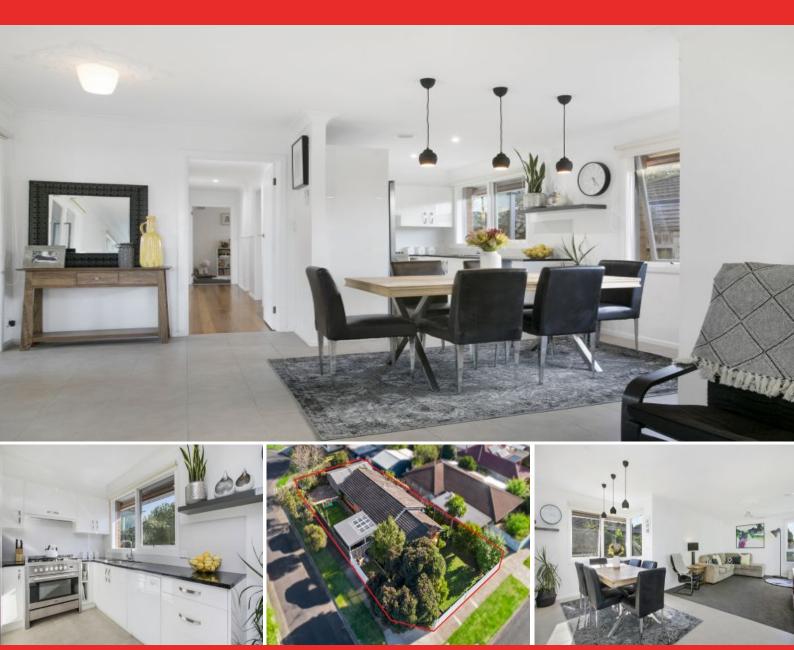

## As Fresh As A Daisy!

Boasting a prime corner block position, a stylish makeover with brand new kitchen, lush private gardens, and a large powered work shed, this home ticks all of the boxes for sensational family living!

Freshly painted white walls and new carpet enhance the chic interiors, while natural light streams through every window.

The open plan living, dining, and kitchen zone creates the hub of the home. You'll love that the established front gardens are invited in through the large windows and create a lovely sense of privacy. The living area is a beautiful spot to relax, while the dining area makes a statement with feature pendant lighting. The new kitchen is a picture of good tast