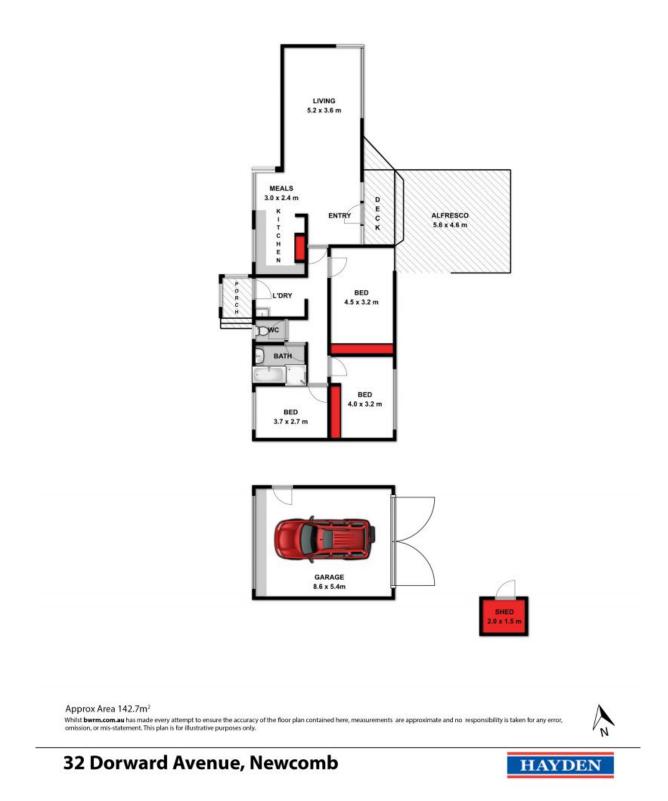

| Price:         | \$400,000-\$440,000 |
|----------------|---------------------|
| Property Type: | House               |
| Land:          | 565 m2              |