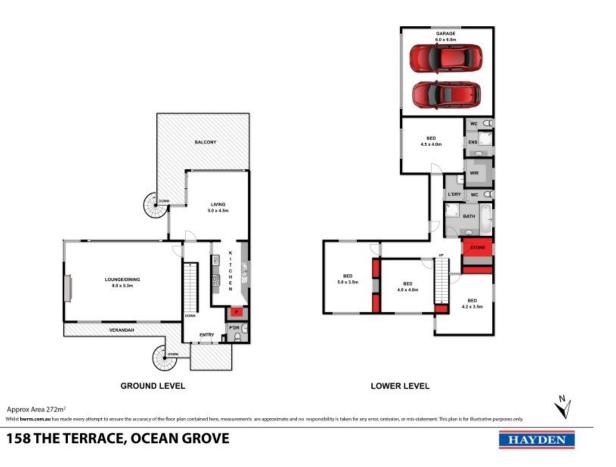

Potential for redevelopment is an obvious alternative (STCA), with orientation lending itself to creative, dual occupancy design, taking advantage of the desirable multi aspects on offer (STCA).

Further assets include a double lock up garage with sealed driveway parking for extra vehicles, secure storage room within the garage, R/C heating and cooling to both living areas, ambient wood fire, stainless steel appliances and a huge store room. A very special prope