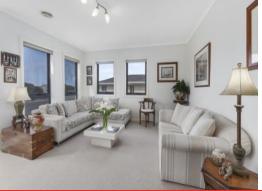

## Seascape Sanctuary

Designed to make the most of the expansive views and to capture all day sun, this home leaves nothing to be desired.

Downstairs the story of clever, tasteful design continues. The bedrooms are spacious with built in robes. The master suite is king sized with walk in robe and an ensuite.