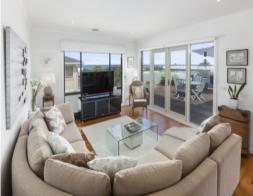

## Seascape Sanctuary

Designed to make the most of the expansive views and to capture all day sun, this home leaves nothing to be desired.

Downstairs the story of clever, tasteful design continues. The bedrooms are spacious with built in robes. The master suite is king sized with walk in robe and an ensuite.