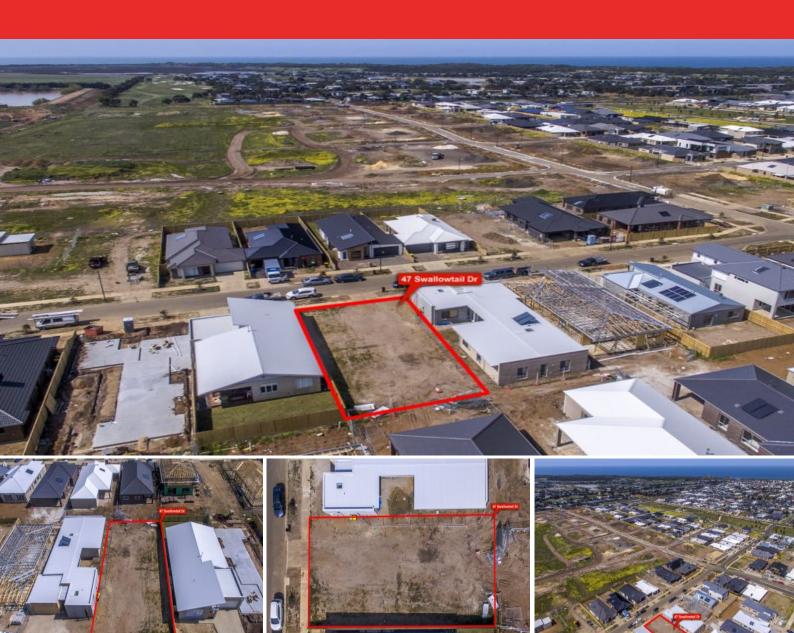

## 47 Swallowtail Drive TORQUAY, VIC

## Rare Titled Land, Available Now

Don't miss this opportunity to secure a titled block of land in the very popular Zeally Sands Estate Torquay. Ready to build on, the land is 33m in depth and has a 14m frontage. The front of the block faces east and the rear yard has a west orientation, this gives you a long 33m to harness the winter sun along the north side.

Price: \$395,000 Property Type: Land Land: 462 m2