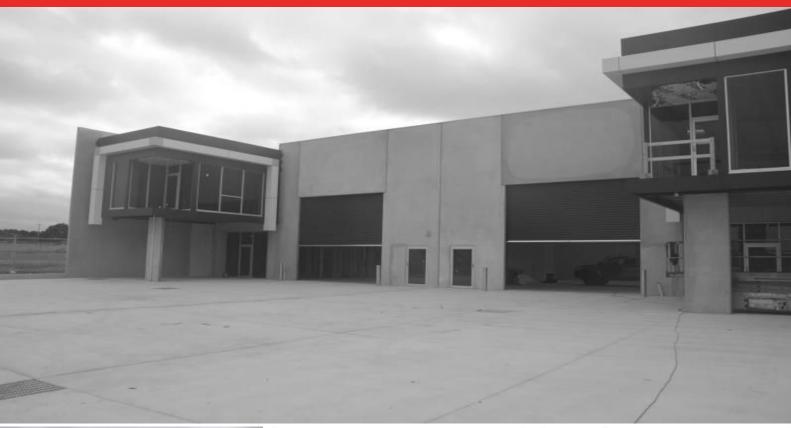

## 14 Castles Drive TORQUAY, VIC

## It's Getting Close! Enquire Now!

Brand New Torquay warehouses with all the bells and whistles

- > Two brand new warehouse units > Building area 620 m2 each (inclusive of 80 m2 office)
- > Includes vibrant office with carpet and air conditioning > Balcony with access from office
- > Data cabling and alarm system > Reception area and lunchroom
- > Dedicated driveway for each unit > Security fencing with motorised gate
- > Three phase power > High quality fitout > 22 car spaces in total
- > Due for completion soon