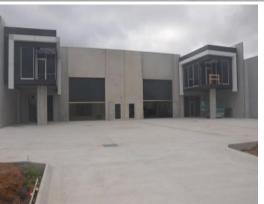

## 14 Castles Drive TORQUAY, VIC

## It's Getting Close! Enquire Now!

Brand New Torquay warehouses with all the bells and whistles

- > Two brand new warehouse units > Building area 620 m2 each (inclusive of 80 m2 office)
- > Includes vibrant office with carpet and air conditioning > Balcony with access from office
- > Data cabling and alarm system > Reception area and lunchroom
- > Dedicated driveway for each unit > Security fencing with motorised gate
- > Three phase power > High quality fitout > 22 car spaces in total
- > Due for completion soon