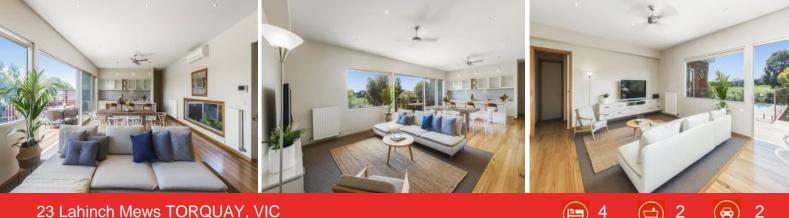

Entertaining friends and family here is effortless with the gourmet kitchen that adjoins the dining and living areas. Stone bench tops, stainless appliances and a separate butler's kitchen combine good looks with smart functionality.

The master suite is a haven in itself. Light and bright, it features a walk in robe and ensuite. A large picture window frames the view and there are sliding doors onto the deck a

| Price:         | \$1,095,000 |
|----------------|-------------|
| Property Type: | House       |
| Land:          | 789 m2      |