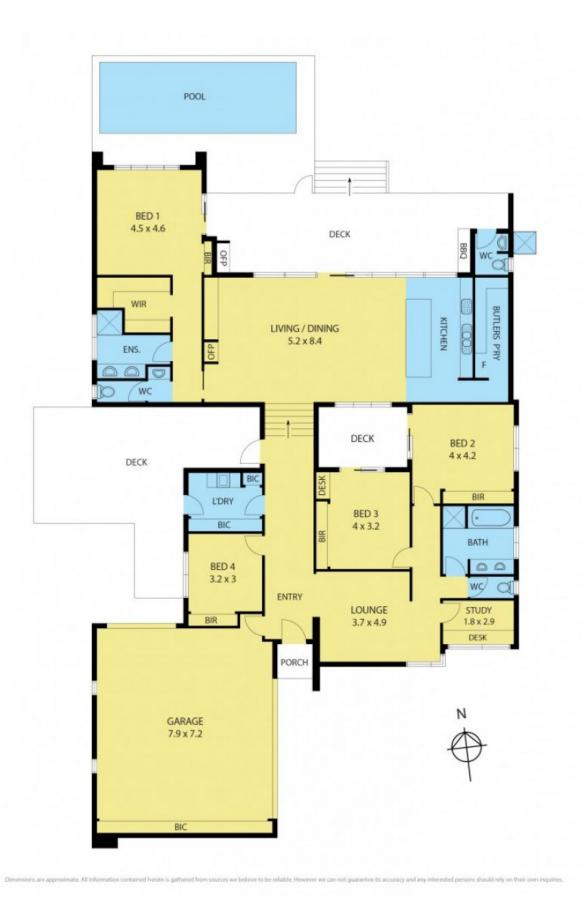

## **Finest Coastal Living**

Nestled on a 789sqm lot overlooking the sixth hole of the Sands Golf Course, this contemporary, architecturally designed home epitomises comfort, style and the best of coastal living. Entry is via a spacious foyer featuring a striking polished concrete floor and an impressive Western Australian limestone feature wall.

Entertaining friends and family here is effortless with the gourmet kitchen that adjoins the dining and living areas. Stone bench tops, stainless appliances and a separate butler's kitchen combine good looks with smart functionality.

The master suite is a haven in itself. Light and bright, it features a walk in robe and ensuite. A large picture window frames the view and there are sliding doors onto the deck a

| Price:         | \$1,095,000 |
|----------------|-------------|
| Property Type: | House       |
| Land:          | 789 m2      |