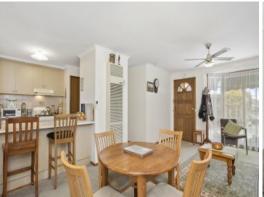

The simplified interior offers a highly functional layout, with open plan living and meals areas both enjoying sunny aspects through multi-light glazing. Direct access onto the undercover outdoor alfresco is enjoyed from here, doubling the living footprint.