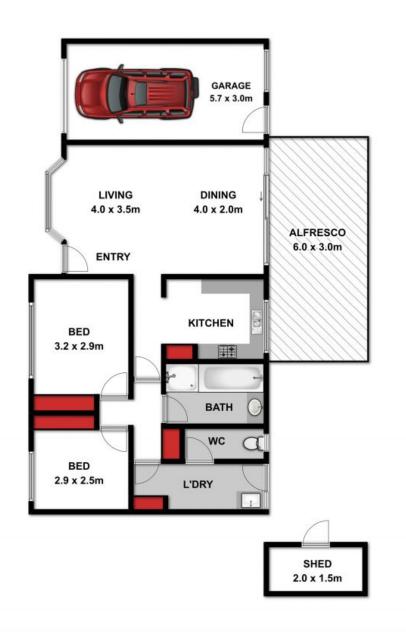

The simplified interior offers a highly functional layout, with open plan living and meals areas both enjoying sunny aspects through multi-light glazing. Direct access onto the undercover outdoor alfresco is enjoyed from here, doubling the living footprint.

## Karen Purcell

0448510143

karenp@haydenleopold.com.au

Approx Area 100.6 m<sup>2</sup>

Whilst bwrm.com.au has made every attempt to ensure the accuracy of the floor plan contained here, measurements are approximate and no responsibility is taken for any error, omission, or mis-statement. This plan is for illustrative purposes only.