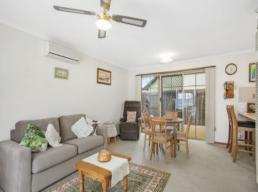

The simplified interior offers a highly functional layout, with open plan living and meals areas both enjoying sunny aspects through multi-light glazing. Direct access onto the undercover outdoor alfresco is enjoyed from here, doubling the living footprint.