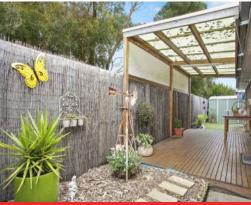

The simplified interior offers a highly functional layout, with open plan living and meals areas both enjoying sunny aspects through multi-light glazing. Direct access onto the undercover outdoor alfresco is enjoyed from here, doubling the living footprint.