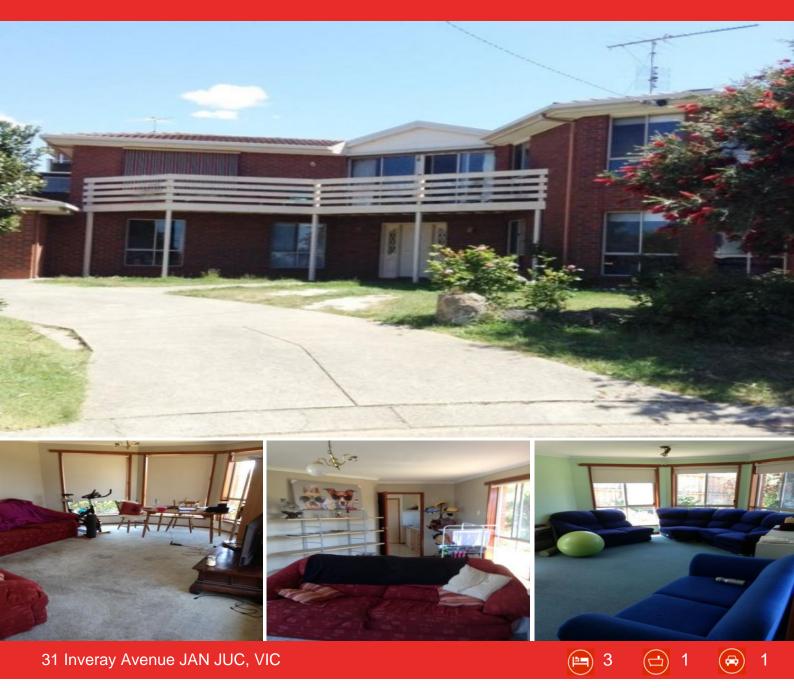

## END OF COURT HAVEN

This double storey three bedroom family home with views is in the perfect location if you are looking for peace and quiet. Featuring three generously sized bedrooms with built in robes, downstairs lounge, bathroom, ensuite with corner spa bath, laundry, and a kitchen with a dishwasher and wall oven leading to another living area upstairs. The yard is fully secured and there is a single lock up garage plus garden shed. \*\*PHOTO ID REQUIRED FOR ALL INSPECTIONS\*\* \*\*A PET MAY BE CONSIDERED\*\*