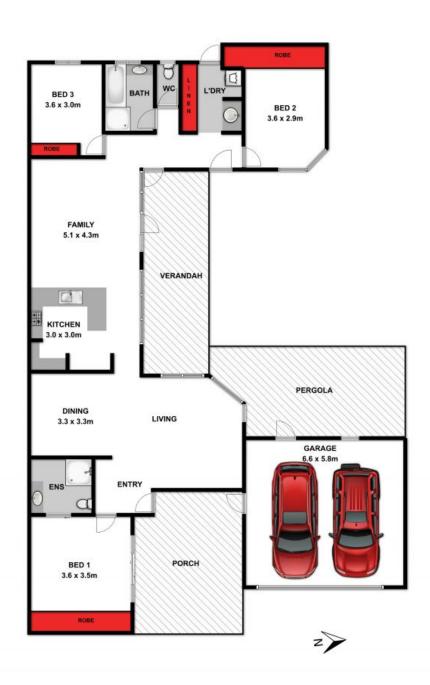

## Light & Breezy

Family living will thrive in this 3-bedroom 2-bathroom brick residence. With an abundance of natural light, a neutral-hued palette, single-level ease and an intuitive U-shaped floor plan. The formal lounge/dining naturally flows to the central open plan kitchen/casual eating/living area - with a pleasant outlook to the undercover paved patio and lawn. The kitchen in classic timber cabinetry, is well appointed with an electric built-in oven and 4-gas burner cooktop with a tile splashback. Other features include a double-sink, step-in pantry, plus dishwasher and microwave nooks. The master suite with ensuite, is tucked away for privacy, with an in-vogue timber-style vanity, shower, heated towel rack and WC. The built-in robes are exceptionally generous. The light filled minor bedrooms reside with the spacious laundry, separate WC and main bathroom, in an eastern facing wing that smartly envelopes the central lawn. Outbuildings include an auto double-garage with two-way access, a Colorbond (5m x 4.5m) ?man-cave' shed with a concrete slab and separate vehicle access. Perfect for a boat or trailer! The yard ? fantastic for entertaining, has established trees and groomed garden beds. Additional features include: urban footprint reduction with console controlled solar panels. Comfortable climate living