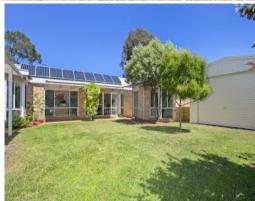

## Light & Breezy

Family living will thrive in this 3-bedroom 2-bathroom brick residence. With an abundance of natural light, a neutral-hued palette, single-level ease and an intuitive U-shaped floor plan. The formal lounge/dining naturally flows to the central open plan kitchen/casual eating/living area - with a pleasant outlook to the undercover paved patio and lawn. The kitchen in classic timber cabinetry, is well appointed with an electric built-in oven and 4-gas burner cooktop with a tile splashback. Other features include a double-sink, step-in pantry, plus dishwasher and microwave nooks. The master suite with ensuite, is tucked away for privacy, with an in-vogue timber-style vanity, shower, heated towel rack and WC. The built-in robes are exceptionally generous. The light filled minor bedrooms reside with the spacious laundry, separate WC and main bathroom, in an eastern facing wing that smartly envelopes the central lawn. Outbuildings include an auto double-garage with two-way access, a Colorbond (5m x 4.5m) ?man-cave' shed with a concrete slab and separate vehicle access. Perfect for a boat or trailer! The yard ? fantastic for entertaining, has established trees and groomed garden beds. Additional features include: urban footprint reduction with console controlled solar panels. Comfortable climate living