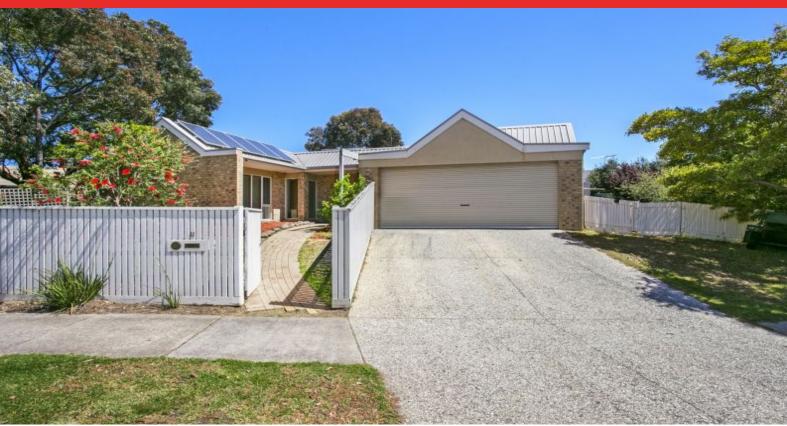

## Light & Breezy

Family living will thrive in this 3-bedroom 2-bathroom brick residence. With an abundance of natural light, a neutral-hued palette, single-level ease and an intuitive U-shaped floor plan. The formal lounge/dining naturally flows to the central open plan kitchen/casual eating/living area - with a pleasant outlook to the undercover paved patio and lawn. The kitchen in classic timber cabinetry, is well appointed with an electric built-in oven and 4-gas burner cooktop with a tile splashback. Other features include a double-sink, step-in pantry, plus dishwasher and microwave nooks. The master suite with ensuite, is tucked away for privacy, with an in-vogue timber-style vanity, shower, heated towel rack and WC. The built-in robes are exceptionally generous. The light filled minor bedrooms reside with the spacious laundry, separate WC and main bathroom, in an eastern facing wing that smartly envelopes the central lawn. Outbuildings include an auto double-garage with two-way access, a Colorbond (5m x 4.5m) ?man-cave' shed with a concrete slab and separate vehicle access. Perfect for a boat or trailer! The yard ? fantastic for entertaining, has established trees and groomed garden beds. Additional features include: urban footprint reduction with console controlled solar panels. Comfortable climate living