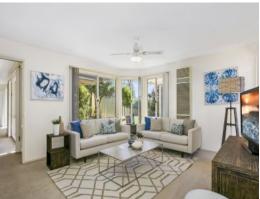

## Light & Breezy

Family living will thrive in this 3-bedroom 2-bathroom brick residence. With an abundance of natural light, a neutral-hued palette, single-level ease and an intuitive U-shaped floor plan. The formal lounge/dining naturally flows to the central open plan kitchen/casual eating/living area - with a pleasant outlook to the undercover paved patio and lawn. The kitchen in classic timber cabinetry, is well appointed with an electric built-in oven and 4-gas burner cooktop with a tile splashback. Other features include a double-sink, step-in pantry, plus dishwasher and microwave nooks. The master suite with ensuite, is tucked away for privacy, with an in-vogue timber-style vanity, shower, heated towel rack and WC. The built-in robes are exceptionally generous. The light filled minor bedrooms reside with the spacious laundry, separate WC and main bathroom, in an eastern facing wing that smartly envelopes the central lawn. Outbuildings include an auto double-garage with two-way access, a Colorbond (5m x 4.5m) ?man-cave' shed with a concrete slab and separate vehicle access. Perfect for a boat or trailer! The yard ? fantastic for entertaining, has established trees and groomed garden beds. Additional features include: urban footprint reduction with console controlled solar panels. Comfortable climate living