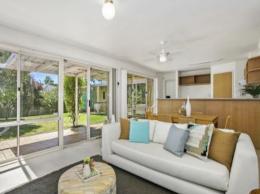

## Light & Breezy

Family living will thrive in this 3-bedroom 2-bathroom brick residence. With an abundance of natural light, a neutral-hued palette, single-level ease and an intuitive U-shaped floor plan. The formal lounge/dining naturally flows to the central open plan kitchen/casual eating/living area - with a pleasant outlook to the undercover paved patio and lawn. The kitchen in classic timber cabinetry, is well appointed with an electric built-in oven and 4-gas burner cooktop with a tile splashback. Other features include a double-sink, step-in pantry, plus dishwasher and microwave nooks. The master suite with ensuite, is tucked away for privacy, with an in-vogue timber-style vanity, shower, heated towel rack and WC. The built-in robes are exceptionally generous. The light filled minor bedrooms reside with the spacious laundry, separate WC and main bathroom, in an eastern facing wing that smartly envelopes the central lawn. Outbuildings include an auto double-garage with two-way access, a Colorbond (5m x 4.5m) ?man-cave' shed with a concrete slab and separate vehicle access. Perfect for a boat or trailer! The yard ? fantastic for entertaining, has established trees and groomed garden beds. Additional features include: urban footprint reduction with console controlled solar panels. Comfortable climate living