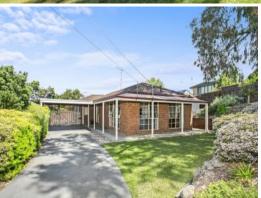

## Home Amongst the Gum Trees on 849m?!

In a quiet leafy end-of-court location in the heart of Leopold, this excellent 3-bedroom family home is a showpiece of care and presentation. The huge block incorporates beautiful gums that grace the terraced front garden. The generous driveway leads to an oversized carport and extra space to the side front yard is the perfect spot for a caravan or boat. A return verandah takes you to the front door where you're greeted by a relaxed lounge with lovely northern light. Adjacent is a dining area with a doorway through to the cosy kitchen with floor tiles and a black ceramic-tile splashback. Stainless-steel Westinghouse appliances are a feature here - with electric oven, gas cooktop, rangehood and dishwasher all built-in. Under a split system on the southern wall is a bench for more casual dining. Three bedrooms - two with ceiling fans - share the neat family bathroom. Leaving the kitchen through a sliding glass door, you step into a world of entertainment! A huge covered entertaining zone with bar offers the ideal third living area! A gabled roof and the addition of ceiling fans makes this the perfect place for large gatherings or relaxing summer nights. A delightful back garden with manicured lawn and superb tall trees around the perimeter provides colour and privacy. Bird life unds with larikeets and galahs joining the regula