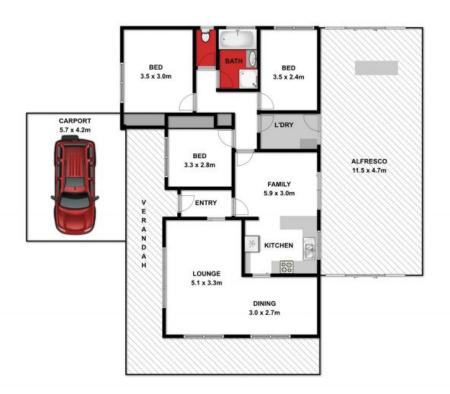

## Home Amongst the Gum Trees on 849m?!

In a quiet leafy end-of-court location in the heart of Leopold, this excellent 3-bedroom family home is a showpiece of care and presentation. The huge block incorporates beautiful gums that grace the terraced front garden. The generous driveway leads to an oversized carport and extra space to the side front yard is the perfect spot for a caravan or boat. A return verandah takes you to the front door where you're greeted by a relaxed lounge with lovely northern light. Adjacent is a dining area with a doorway through to the cosy kitchen with floor tiles and a black ceramic-tile splashback. Stainless-steel Westinghouse appliances are a feature here - with electric oven, gas cooktop, rangehood and dishwasher all built-in. Under a split system on the southern wall is a bench for more casual dining. Three bedrooms - two with ceiling fans - share the neat family bathroom. Leaving the kitchen through a sliding glass door, you step into a world of entertainment! A huge covered entertaining zone with bar offers the ideal third living area! A gabled roof and the addition of ceiling fans makes this the perfect place for large gatherings or relaxing summer nights. A delightful back garden with manicured lawn and superb tall trees around the perimeter provides colour and privacy. Bird life unds with larikeets and galahs joining the regula

## **HAYDEN**

Karen Purcell

**Hugh McKewan** 

0448510143

0417 538 779

 $karenp@haydenleopold.com \verb|haug| hayden ocean grove.com.a$ 

Approx Area 209.6 m<sup>2</sup>

Whilst bwrm.com.au has made every attempt to ensure the accuracy of the floor plan contained here, measurements are approximate and no responsibility is taken for any error, omission, or mis-statement. This plan is for illustrative purposes only.