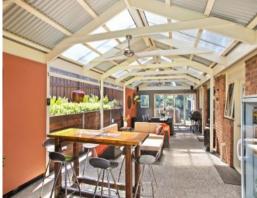

## Home Amongst the Gum Trees on 849m?!

In a quiet leafy end-of-court location in the heart of Leopold, this excellent 3-bedroom family home is a showpiece of care and presentation. The huge block incorporates beautiful gums that grace the terraced front garden. The generous driveway leads to an oversized carport and extra space to the side front yard is the perfect spot for a caravan or boat. A return verandah takes you to the front door where you're greeted by a relaxed lounge with lovely northern light. Adjacent is a dining area with a doorway through to the cosy kitchen with floor tiles and a black ceramic-tile splashback. Stainless-steel Westinghouse appliances are a feature here - with electric oven, gas cooktop, rangehood and dishwasher all built-in. Under a split system on the southern wall is a bench for more casual dining. Three bedrooms - two with ceiling fans - share the neat family bathroom. Leaving the kitchen through a sliding glass door, you step into a world of entertainment! A huge covered entertaining zone with bar offers the ideal third living area! A gabled roof and the addition of ceiling fans makes this the perfect place for large gatherings or relaxing summer nights. A delightful back garden with manicured lawn and superb tall trees around the perimeter provides colour and privacy. Bird life unds with larikeets and galahs joining the regula