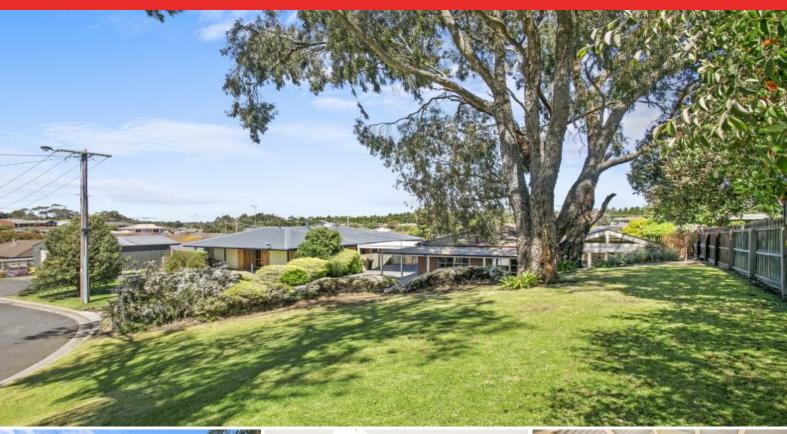

## Home Amongst the Gum Trees on 849m?!

In a quiet leafy end-of-court location in the heart of Leopold, this excellent 3-bedroom family home is a showpiece of care and presentation. The huge block incorporates beautiful gums that grace the terraced front garden. The generous driveway leads to an oversized carport and extra space to the side front yard is the perfect spot for a caravan or boat. A return verandah takes you to the front door where you're greeted by a relaxed lounge with lovely northern light. Adjacent is a dining area with a doorway through to the cosy kitchen with floor tiles and a black ceramic-tile splashback. Stainless-steel Westinghouse appliances are a feature here - with electric oven, gas cooktop, rangehood and dishwasher all built-in. Under a split system on the southern wall is a bench for more casual dining. Three bedrooms - two with ceiling fans - share the neat family bathroom. Leaving the kitchen through a sliding glass door, you step into a world of entertainment! A huge covered entertaining zone with bar offers the ideal third living area! A gabled roof and the addition of ceiling fans makes this the perfect place for large gatherings or relaxing summer nights. A delightful back garden with manicured lawn and superb tall trees around the perimeter provides colour and privacy. Bird life unds with larikeets and galahs joining the regula