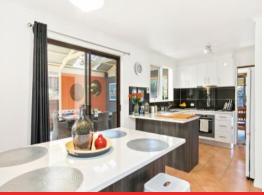

## Home Amongst the Gum Trees on 849m?!

In a quiet leafy end-of-court location in the heart of Leopold, this excellent 3-bedroom family home is a showpiece of care and presentation. The huge block incorporates beautiful gums that grace the terraced front garden. The generous driveway leads to an oversized carport and extra space to the side front yard is the perfect spot for a caravan or boat. A return verandah takes you to the front door where you're greeted by a relaxed lounge with lovely northern light. Adjacent is a dining area with a doorway through to the cosy kitchen with floor tiles and a black ceramic-tile splashback. Stainless-steel Westinghouse appliances are a feature here - with electric oven, gas cooktop, rangehood and dishwasher all built-in. Under a split system on the southern wall is a bench for more casual dining. Three bedrooms - two with ceiling fans - share the neat family bathroom. Leaving the kitchen through a sliding glass door, you step into a world of entertainment! A huge covered entertaining zone with bar offers the ideal third living area! A gabled roof and the addition of ceiling fans makes this the perfect place for large gatherings or relaxing summer nights. A delightful back garden with manicured lawn and superb tall trees around the perimeter provides colour and privacy. Bird life unds with larikeets and galahs joining the regula