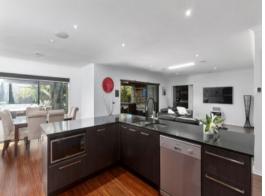

The downstairs is an entertainers delight. Immediately on your left is a formal living room, peaceful in the cool of summer with its south orientation, and to your right, your private office by the beach. An inviting foyer leads through to generous open plan living. Step into the elegant kitchen with stunning mirrored splashback an abundance of joinery, double pantry and fitted with a stainless steel dishwasher, five burner gas stove top, electric oven and range hood. The dining area is nestled nearby, enjoying the warmth of its northern aspect. The family living area runs across the adjoining al fresco / patio / outdoor area providing for entertaining in all seasons. Taking domestic luxury to the next level your own home cinema / games room with projector and big screen, all ready for your first ni