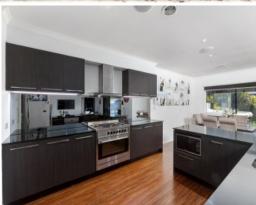

The downstairs is an entertainers delight. Immediately on your left is a formal living room, peaceful in the cool of summer with its south orientation, and to your right, your private office by the beach. An inviting foyer leads through to generous open plan living. Step into the elegant kitchen with stunning mirrored splashback an abundance of joinery, double pantry and fitted with a stainless steel dishwasher, five burner gas stove top, electric oven and range hood. The dining area is nestled nearby, enjoying the warmth of its northern aspect. The family living area runs across the adjoining al fresco / patio / outdoor area providing for entertaining in all seasons. Taking domestic luxury to the next level your own home cinema / games room with projector and big screen, all ready for your first ni