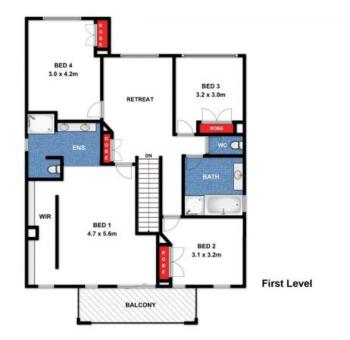

## Tropical Grandeur On The Surf Coast

With less than a kilometre stroll to the beach, and situated at the ocean end of the street, the property of 16 Inshore Drive welcomes you with its palm filled wide frontage. Already impressed by its grandeur, you will not be disappointed as you step into its interior. This magnificent two-storey, five bedroom brick residence makes clever use of its 644sqm block.

The downstairs is an entertainers delight. Immediately on your left is a formal living room, peaceful in the cool of summer with its south orientation, and to your right, your private office by the beach. An inviting foyer leads through to generous open plan living. Step into the elegant kitchen with stunning mirrored splashback an abundance of joinery, double pantry and fitted with a stainless steel dishwasher, five burner gas stove top, electric oven and range hood. The dining area is nestled nearby, enjoying the warmth of its northern aspect. The family living area runs across the adjoining al fresco / patio / outdoor area providing for entertaining in all seasons. Taking domestic luxury to the next level your own home cinema / games room with projector and big screen, all ready for your first ni