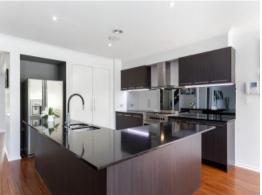

The downstairs is an entertainers delight. Immediately on your left is a formal living room, peaceful in the cool of summer with its south orientation, and to your right, your private office by the beach. An inviting foyer leads through to generous open plan living. Step into the elegant kitchen with stunning mirrored splashback an abundance of joinery, double pantry and fitted with a stainless steel dishwasher, five burner gas stove top, electric oven and range hood. The dining area is nestled nearby, enjoying the warmth of its northern aspect. The family living area runs across the adjoining al fresco / patio / outdoor area providing for entertaining in all seasons. Taking domestic luxury to the next level your own home cinema / games room with projector and big screen, all ready for your first ni