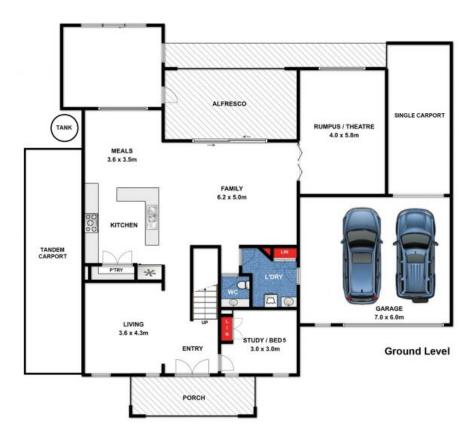

## Tropical Grandeur On The Surf Coast

With less than a kilometre stroll to the beach, and situated at the ocean end of the street, the property of 16 Inshore Drive welcomes you with its palm filled wide frontage. Already impressed by its grandeur, you will not be disappointed as you step into its interior. This magnificent two-storey, five bedroom brick residence makes clever use of its 644sqm block.

The downstairs is an entertainers delight. Immediately on your left is a formal living room, peaceful in the cool of summer with its south orientation, and to your right, your private office by the beach. An inviting foyer leads through to generous open plan living. Step into the elegant kitchen with stunning mirrored splashback an abundance of joinery, double pantry and fitted with a stainless steel dishwasher, five burner gas stove top, electric oven and range hood. The dining area is nestled nearby, enjoying the warmth of its northern aspect. The family living area runs across the adjoining al fresco / patio / outdoor area providing for entertaining in all seasons. Taking domestic luxury to the next level your own home cinema / games room with projector and big screen, all ready for your first ni