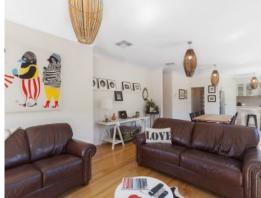

Having passed carefully tended grasses and coastal varietals in a low maintenance front garden, the door opens into a very comfortable and well-designed, single level Torquay Beach property.

Tasmanian Oak hardwood timber floors lead to a north facing family room that will benefit from all year round passive energy and natural light. A deck out to the north and wrapping to the east, creates the ideal brekky location.