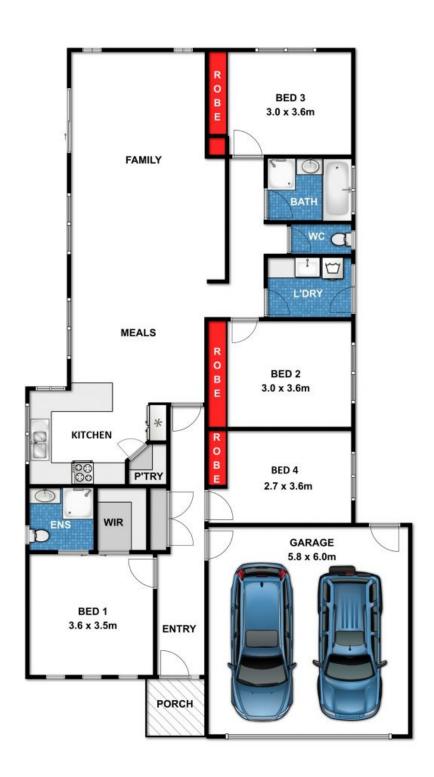

## Ready and Waiting!

Take the stress out of your sea change, with this perfectly sized custom built Beach Home. Having received much TLC from its current owners, the peach is in pearl-like condition. Not a paint brush to be lifted.

Having passed carefully tended grasses and coastal varietals in a low maintenance front garden, the door opens into a very comfortable and well-designed, single level Torquay Beach property.

Tasmanian Oak hardwood timber floors lead to a north facing family room that will benefit from all year round passive energy and natural light. A deck out to the north and wrapping to the east, creates the ideal brekky location.

The kitchen is fitted with Omega stainless steel stove, gas cook top, range hood and dishwasher. Ample easy glide, extra wide drawers compliment the kitchen joinery. Evaporative co

Price: \$655,000 Property Type: House