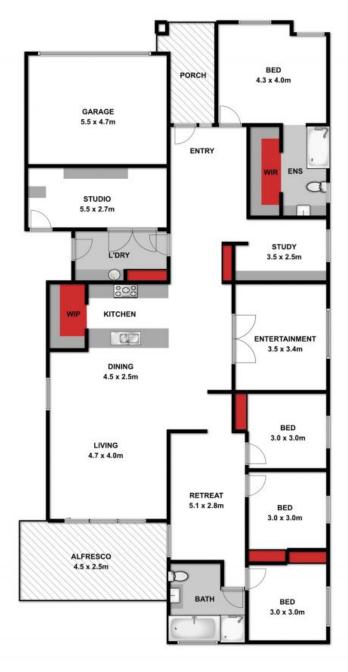

## Family Living, Quality Design

At the very end of this appealing boulevard, with panoramic rural views west, and broad-acre paddocks to the east, this quality 4-bedroom home gives you a taste of town and country. You're greeted by a covered portico and deck that opens to a light and spacious entrance hall with timber floating floors. High ceilings and doors throughout give this home a stylish edge. The master bedroom enjoys views of the front garden through floor-to-ceiling windows, the stylish ensuite boasts a large shower, vanity and WC - plus a big walk-in robe. Conveniently located near the master bedroom is a generous study which could also be utilised as a parents retreat! From the entrance hall, you're naturally drawn into the welcoming open-plan kitchen, dining and lounge area, with its sun-filled north/east aspect. The smart kitchen features reconstituted concrete benchtops, stainless-steel appliances, 5-burner gas cooktop and walk-in pantry. Adjacent to this area is an entertainment room - ideal for a kids or teenager's retreat! Three additional bedrooms, a study and a second bathroom are accessed through an open rumpus area that overlooks the garden. Out through the sliding glass doors, the covered deck is the perfect spot for entertaining and lazy weekends to relax - enjoy the surrounds of green grees and low maintenance garden heds. The back of

## **HAYDEN**

Karen Purcell

**Karen Purcell** 

0448510143

0448510143

 $karenp@haydenleopold.com \textbf{\textit{kare}} enp@haydenleopold.com.au$ 

Approx House Area 268.3 m<sup>2</sup>

Whilst bwrm.com.au has made every attempt to ensure the accuracy of the floor plan contained here, measurements are approximate and no responsibility is taken for any error, omission, or mis-statement. This plan is for illustrative purposes only.