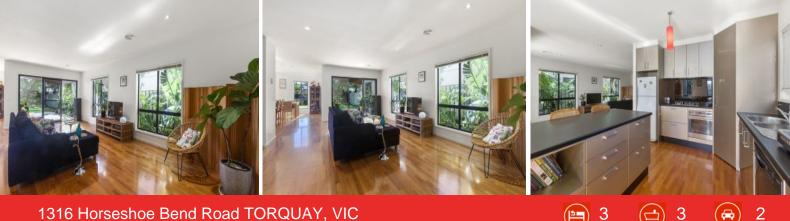

The lower level features a generous bedroom with private bathroom, sleek kitchen overlooking the private north/west facing garden, open plan living and dining area, undercover alfresco, double garage with internal access and laundry with plenty of storage.

Upstairs the French doors open onto a private balcony with ocean view. They are a stunning feature of the living room, complemented by the raked ceiling and hardwood floor, this light filled area is the perfect place to relax and recharge each day. The master bedroom features, luxury carpet, a private balcony with ocean view, walk in robe and generous ensuit

### 1316 Horseshoe Bend Road

TORQUAY, VIC