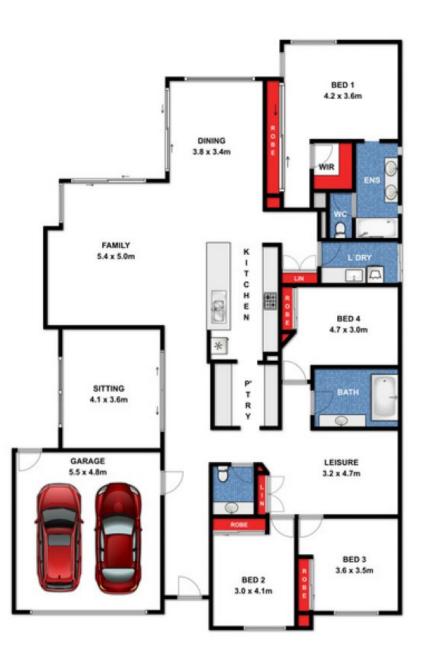

## 44 Manna Gum Drive, Torquay

While every attempt has been made to ensure the accuracy of the floor plan contained here, measurements are approximate and no responsibility is taken for any errors, omissions or miss-statement. This drawing is for illustrative purposes only and should be used as such by any prospective purchaser. All dimensions stated are approximate and should not be taken as definite.