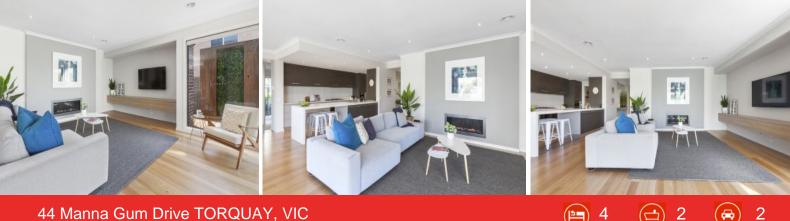

All generous in size with ample storage, the children's bedrooms are clustered around a play space and a family sized bathroom. The private master suite is light filled and includes an ensuite with a double head shower. There is a walk in robe and additional wardrobe space too.

44 Manna Gum Drive

**TORQUAY, VIC**