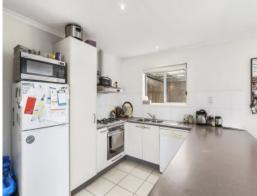

Entering through a foyer, dining and kitchen area laid with large floor tiles, the family area is well lit with natural light, from its northern aspect. The spacious kitchen is fitted with stainless steel Kleenmaid oven, cooktop and exhaust fan, while its dishwasher is fitted beneath a warm grey, stone-look laminated benchtop. The lounge to the right is carpeted, as are all three bedrooms. Heating is supplied through a vertical Vulcan wall unit. The master bedroom boasts a walk-in/walk-through robe leading to a double access bathroom. Neutral in its tones, the bathroom has separate bath and shower, with flickmixers on plumbing. Hot water service is via a very practical Rinnai Instant heat system. The toilet has an ample sized room all to itself. The additional two bedrooms have built-in floor to ceiling robes with their own shelving. A large laundry with a full wall of storage/cupboards