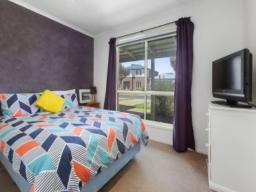

Entering through a foyer, dining and kitchen area laid with large floor tiles, the family area is well lit with natural light, from its northern aspect. The spacious kitchen is fitted with stainless steel Kleenmaid oven, cooktop and exhaust fan, while its dishwasher is fitted beneath a warm grey, stone-look laminated benchtop. The lounge to the right is carpeted, as are all three bedrooms. Heating is supplied through a vertical Vulcan wall unit. The master bedroom boasts a walk-in/walk-through robe leading to a double access bathroom. Neutral in its tones, the bathroom has separate bath and shower, with flickmixers on plumbing. Hot water service is via a very practical Rinnai Instant heat system. The toilet has an ample sized room all to itself. The additional two bedrooms have built-in floor to ceiling robes with their own shelving. A large laundry with a full wall of storage/cupboards