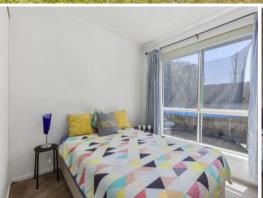

Entering through a foyer, dining and kitchen area laid with large floor tiles, the family area is well lit with natural light, from its northern aspect. The spacious kitchen is fitted with stainless steel Kleenmaid oven, cooktop and exhaust fan, while its dishwasher is fitted beneath a warm grey, stone-look laminated benchtop. The lounge to the right is carpeted, as are all three bedrooms. Heating is supplied through a vertical Vulcan wall unit. The master bedroom boasts a walk-in/walk-through robe leading to a double access bathroom. Neutral in its tones, the bathroom has separate bath and shower, with flickmixers on plumbing. Hot water service is via a very practical Rinnai Instant heat system. The toilet has an ample sized room all to itself. The additional two bedrooms have built-in floor to ceiling robes with their own shelving. A large laundry with a full wall of storage/cupboards