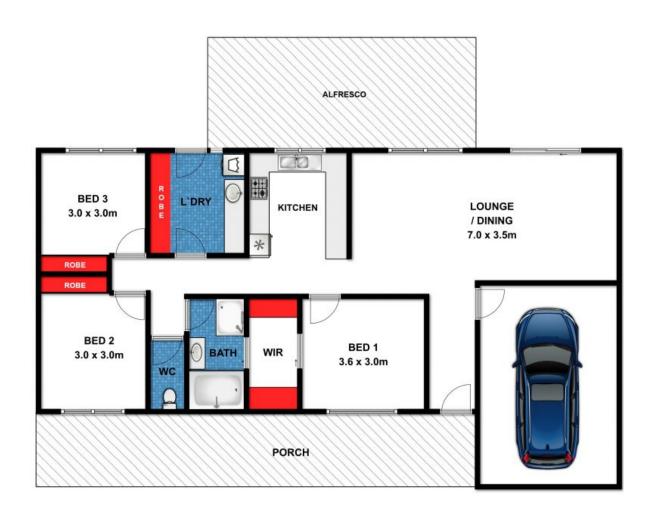

Entering through a foyer, dining and kitchen area laid with large floor tiles, the family area is well lit with natural light, from its northern aspect. The spacious kitchen is fitted with stainless steel Kleenmaid oven, cooktop and exhaust fan, while its dishwasher is fitted beneath a warm grey, stone-look laminated benchtop. The lounge to the right is carpeted, as are all three bedrooms. Heating is supplied through a vertical Vulcan wall unit. The master bedroom boasts a walk-in/walk-through robe leading to a double access bathroom. Neutral in its tones, the bathroom has separate bath and shower, with flickmixers on plumbing. Hot water service is via a very practical Rinnai Instant heat system. The toilet has an ample sized room all to itself. The additional two bedrooms have built-in floor to ceiling robes with their own shelving. A large laundry with a full wall of storage/cupboards