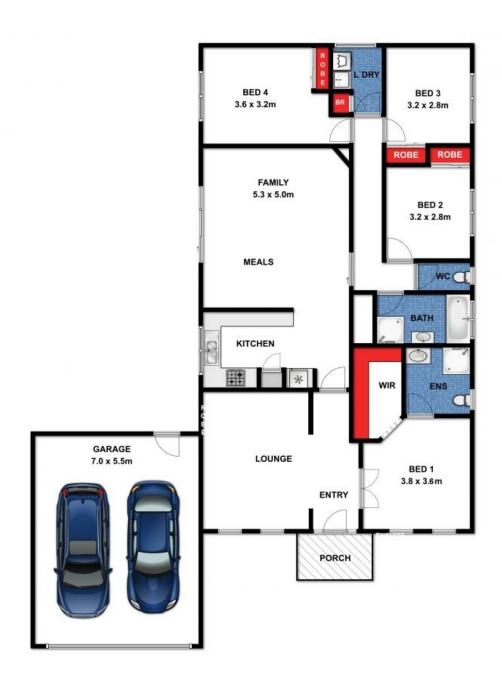

## Family Friendly Living

Price Reduction

Stepping into the elegant formal living area from the front entrance you will instantly get a feel for this home's quality and style. This is the formal end of the house where double doors lead through to a light filled master bedroom, which includes an ensuite and a walk in robe.

An additional 3 double bedrooms (all with built in robes) and a family sized bathroom with a separate toilet are adjacent to the informal living space.

Price: \$715,000 Property Type: House Land: 648 m2

### 40 Seahaze Drive, Torquay

While every attempt has been made to ensure the accuracy of the floor plan contained here, measurements are approximate and no responsibility is taken for any errors, omissions or miss-statement. This drawing is for illustrative purposes only and should be used as such by any prospective purchaser. All dimensions stated are approximate and should not be taken as definite.