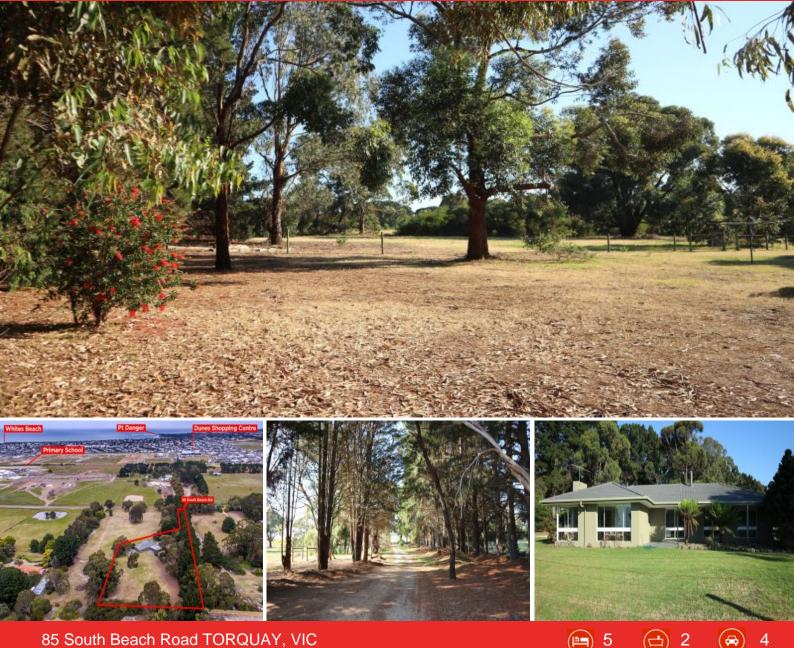

## 85 South Beach Road TORQUAY, VIC

#### **Best Of Both Worlds**

Set on 2 acres surrounded by country life, this property feels like a private rural retreat, yet it is only minutes to everything the Surf Coast has on offer.

From the moment you enter the tree-lined driveway this home will captivate you. A smart renovation has retained the charm and history of this home while adding a modern and sophisticated interior design style.

The spacious master suite includes a walk in robe and ensuite. Its position near the front of the home creates an adult sanctuary separate from the additional four bedrooms and family bathroom.

Outdoors, the features include an entertaining area with a fire pit, a double garage with extra room for machinery or workshop, additional undercover tandem parking and established

| Price:         | \$1,095,000        |
|----------------|--------------------|
| Property Type: | Acreage/Semi-Rural |
| Land:          | 2 Acres            |

85 South Beach Road

TORQUAY, VIC