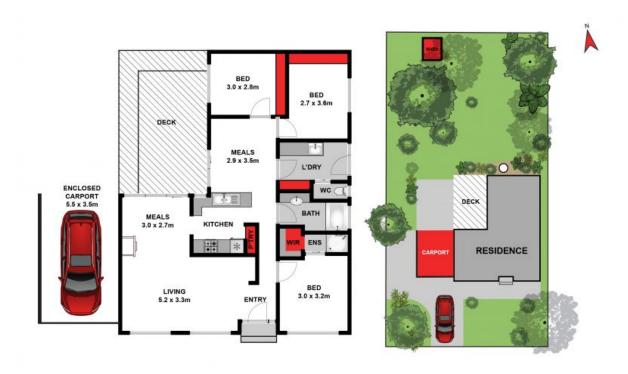

## Highly Desirable Big Block in Old Grove

This desirable property on a whopping 840m2 (approx.) is nestled deep within the Old Ocean Grove courts and boasts a preferable court-end position. This excellent spot delivers that quintessential Old Grove lifestyle and is convenient to both the old and new assets of Ocean Grove. Set within an enjoyable stroll of The Terrace shopping strip and the beach. Just moments to schools, sporting facilities and the supermarket in Surfside.

A single enclosed carport extends to a paved parking bay in the backyard. Further assets include a 3x3m (approx) garden shed and 5000L rainwater tank.

With the surf in earshot and established gums full of native birds, this Old Ocean Grove home is ideal. Get in first! View ASAP!