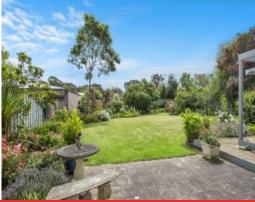

A single enclosed carport extends to a paved parking bay in the backyard. Further assets include a 3x3m (approx) garden shed and 5000L rainwater tank.

With the surf in earshot and established gums full of native birds, this Old Ocean Grove home is ideal. Get in first! View ASAP!