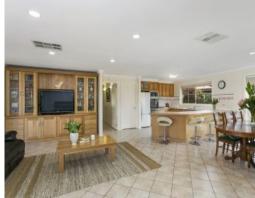

The kitchen features generous bench space, a large walk-in pantry with powerpoints, and appliances (dishwasher, gas hob, new rangehood & near-new stainless steel double wall oven).

With so much to offer, you'll need to inspect this beautiful property without delay!