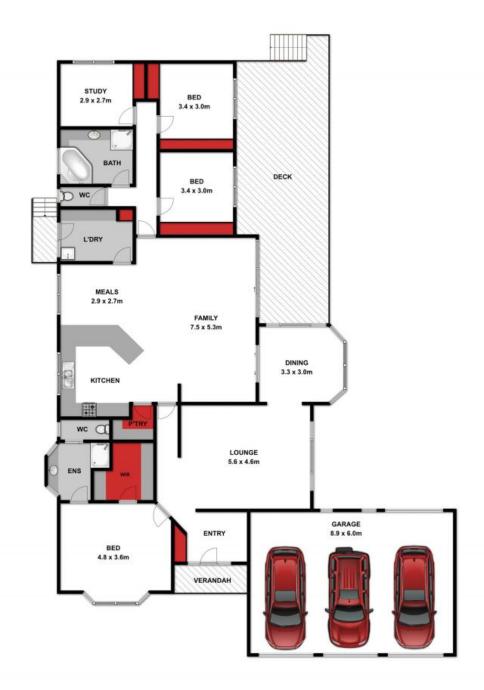

## **HAYDEN**

Karen Purcell

**Hugh McKewan** 

0448510143

0417 538 779

 $karenp@haydenleopold.com \verb|haug| hayden ocean grove.com.a$ 

Approx House Area 324.9 m<sup>2</sup>

Whilst bwrm.com.au has made every attempt to ensure the accuracy of the floor plan contained here, measurements are approximate and no responsibility is taken for any error, ornission, or mis-statement. This plan is for illustrative purposes only.