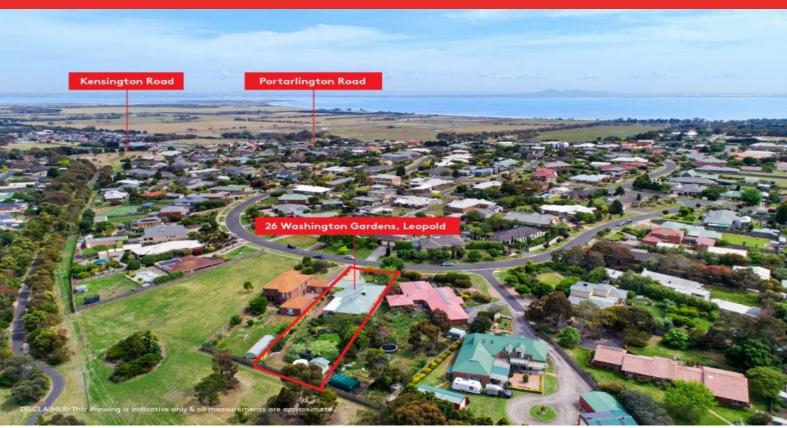

## 26 Washington Gardens LEOPOLD, VIC

4

) 2

## A Blissful Lifestyle Awaits!

Showcasing enchanting gardens, spacious family living, and a triple lock-up garage with additional vehicle storage, this expansive property has something to impress every member of the family! With the back gate opening directly onto the Bellarine Rail Trail, a blissful lifestyle awaits.

26 Washington Gardens, Leopold