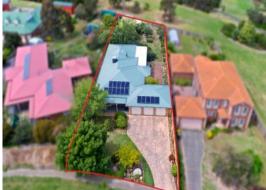

## 26 Washington Gardens LEOPOLD, VIC



4



) 2



## A Blissful Lifestyle Awaits!

Showcasing enchanting gardens, spacious family living, and a triple lock-up garage with additional vehicle storage, this expansive property has something to impress every member of the family! With the back gate opening directly onto the Bellarine Rail Trail, a blissful lifestyle awaits.

Easy access to public transport, kindergartens, and the Leopold Primary School is ideal for growing families. The popular Gateway Plaza provides you with all of your essentials, while a short drive will place you in the heart of Geelong or on the scenic Bellarine Peninsula.

The kitchen features generous bench space, a large walk-in pantry with powerpoints, and appliances (dishwasher, gas hob, new rangehood & near-ne