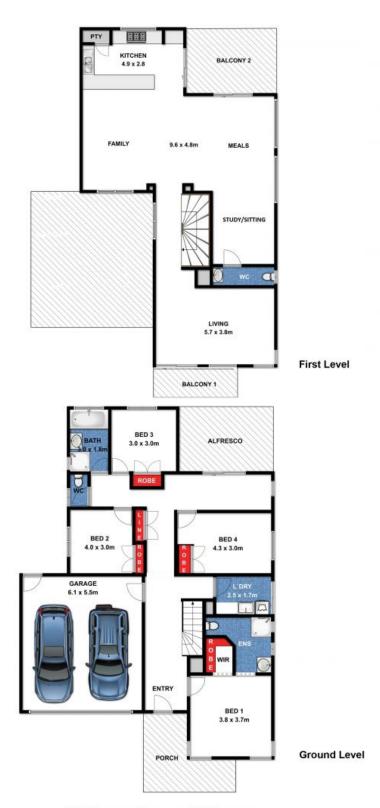

## OPEN HOMES CANCELLED, please call Nick for details

Beautifully presented in a great location, this home is big on wow inside and out. The views are stunning, the layout is family friendly and the quality is next level. Downstairs you will find 4 spacious and light filled bedrooms.

The 580m2 site comes ready to enjoy with cubby house, playground, raised vegie patch, rainwater storage, garden shed and low maintenance landscaping.

Price: \$965,000 Property Type: House Land: 580 m2

## HAYDEN

Hayden Real Estate -

Torquay samh@hayden.com.au

16 Rincon Crescent, Torquay

While every attempt has been made to ensure the accuracy of the floor plan contained here, measurements are approximate and no responsibility is taken for any errors, omissions or miss-statement. This drawing is for illustrative purposes only and should be used as such by any prospective purchaser. All dimensions stated are approximate and should not be taken as definite.