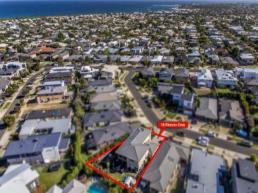

The 580m2 site comes ready to enjoy with cubby house, playground, raised vegie patch, rainwater storage, garden shed and low maintenance landscaping.

Price: \$965,000 Property Type: House Land: 580 m2