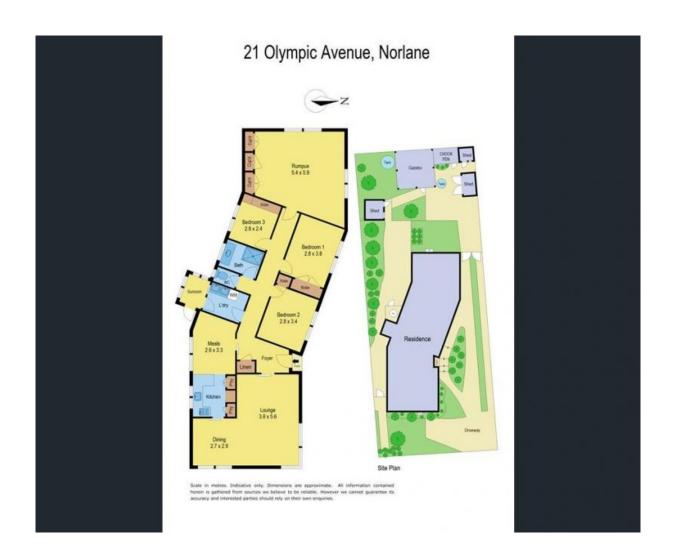

## Conveniently Located Home!

This family home is conveniently located to the Ring Road, shops, schools and is neat as a pin. Featuring 'L' shaped lounge, dining, kitchen plus large rumpus room with storage and sunroom. Kitchen is equipped with gas freestanding stove, large pantry and lots of bench and cupboard space. Three bedrooms all with built in robes, fresh bathroom, separate toilet and laundry. Split system heating and cooling for year round comfort. Large rear yard with lovely gardens, undercover entertainment area, water tank, 2 sheds with power and off street parking.