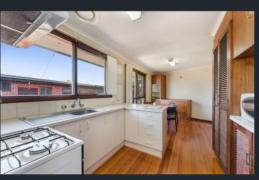

## Conveniently Located Home!

This family home is conveniently located to the Ring Road, shops, schools and is neat as a pin. Featuring 'L' shaped lounge, dining, kitchen plus large rumpus room with storage and sunroom. Kitchen is equipped with gas freestanding stove, large pantry and lots of bench and cupboard space. Three bedrooms all with built in robes, fresh bathroom, separate toilet and laundry. Split system heating and cooling for year round comfort. Large rear yard with lovely gardens, undercover entertainment area, water tank, 2 sheds with power and off street parking.