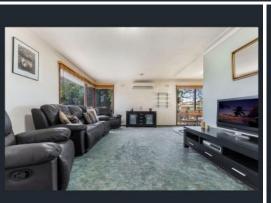

## Conveniently Located Home!

This family home is conveniently located to the Ring Road, shops, schools and is neat as a pin. Featuring 'L' shaped lounge, dining, kitchen plus large rumpus room with storage and sunroom. Kitchen is equipped with gas freestanding stove, large pantry and lots of bench and cupboard space. Three bedrooms all with built in robes, fresh bathroom, separate toilet and laundry. Split system heating and cooling for year round comfort. Large rear yard with lovely gardens, undercover entertainment area, water tank, 2 sheds with power and off street parking.