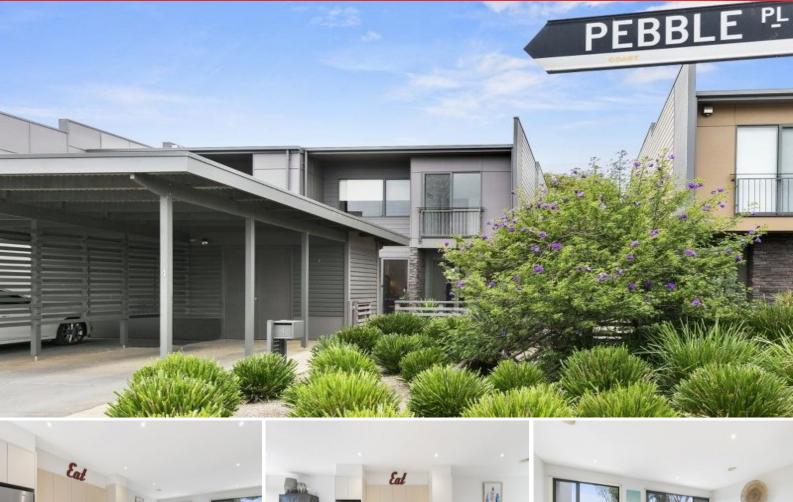

## 4 Peble Place TORQUAY, VIC

## LUXURY LIFESTYLE.

This fresh and spacious Mirvac apartment is tucked away giving plenty of privacy, and has a lovely outlook over the first green of the Torquay Sands Golf Course. Upstairs features a very large, light filled master bedroom with an abundance of robes, private balcony and ensuite, 2 further bedrooms and a full bathroom.

Downstairs has a powder room, European laundry, spacious open plan living with ducted heating/cooling and a lovely private outdoor area.. The kitchen is fitted with quality stainless steel Smeg appliances and stone bench tops.