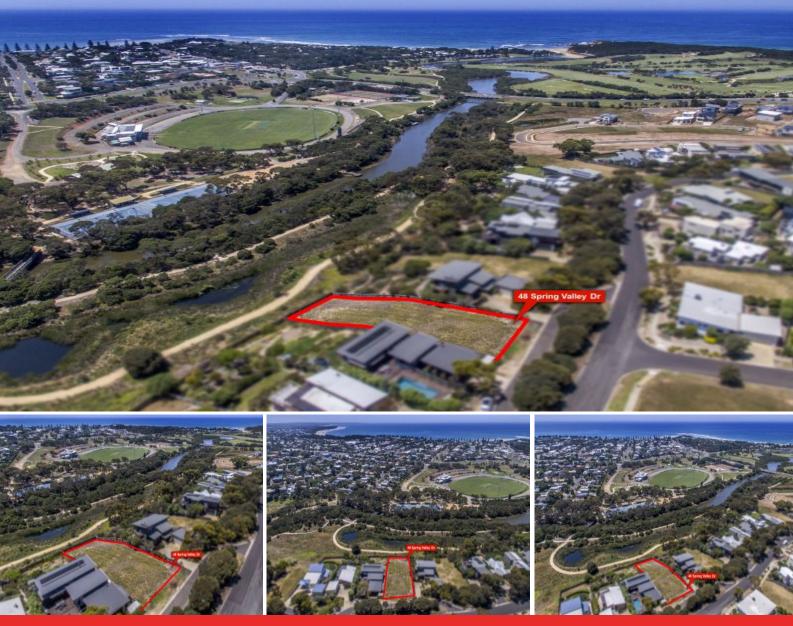

## Stunning Spring Creek & Water Views

This allotment offers stunning views across Spring Creek Reserve and the Ocean. Offering a generous 1181sqm, your options for building are plentiful.

In close proximity to the RACV golf club, recreational reserve, the Torquay township, with local shopping and schools only minutes' away and with family and surf beaches at your door step, your sea change is now a reality.

Don't miss your opportunity to secure one of the last remaining pieces of vacant land in such a special location.

| Price:         | \$570,000-\$600,000 |
|----------------|---------------------|
| Property Type: | Land                |
| Land:          | 1181 m2             |