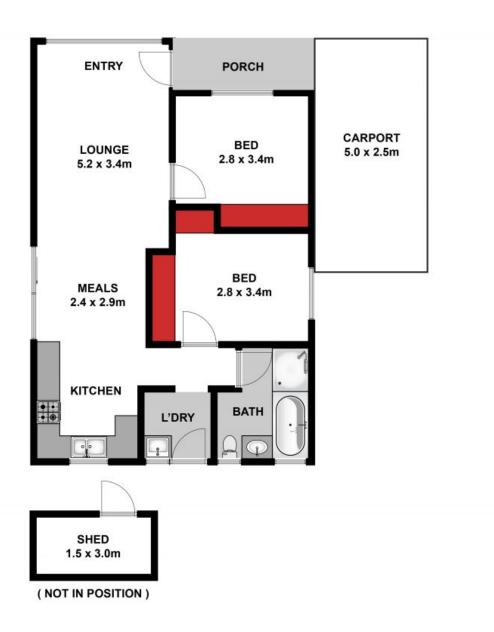

Rental Return: approx. \$300-\$320p/w.

Two generous bedrooms are complete with ceiling fans and built-in robes. The recently updated bathroom is graced with a semi-frameless shower and bathtub, while the laundry features external access. A split-system air conditioner keeps you comfortable in all seasons.

A garden shed completes the backyard, while a single carport provides off-street parking. From the outside, you'd never guess what awaits you within! Inspection is a must!

**Price:** \$340,000 - \$370,000

## Karen Purcell

0448510143

karenp@haydenleopold.com.au

Approx Area 82.5 m<sup>2</sup>

Whilst bwrm.com.au has made every attempt to ensure the accuracy of the floor plan contained here, measurements are approximate and no responsibility is taken for any error, omission, or mis-statement. This plan is for illustrative purposes only.