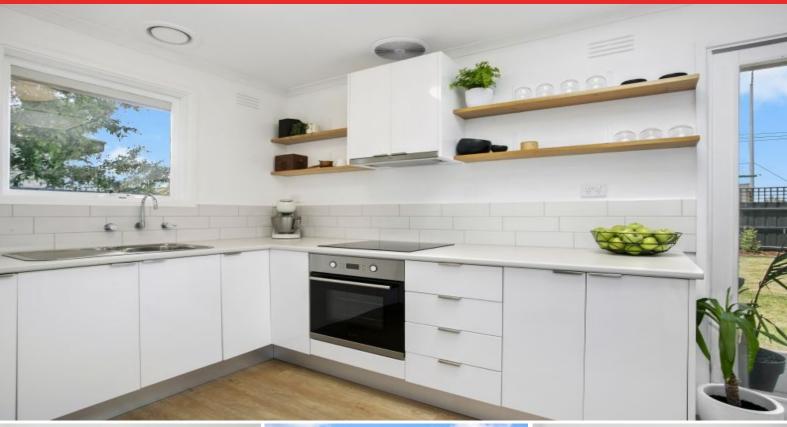

## Classy Investment

Low-maintenance living doesn't get much better than this! Featuring a spacious backyard, beautifully presented interiors, and recent updates throughout, including a new kitchen and bathroom, this stylish unit will astound!

Rental Return: approx. \$300-\$320p/w.

Two generous bedrooms are complete with ceiling fans and built-in robes. The recently updated bathroom is graced with a semi-frameless shower and bathtub, while the laundry features external access. A split-system air conditioner keeps you comfortable in all seasons.