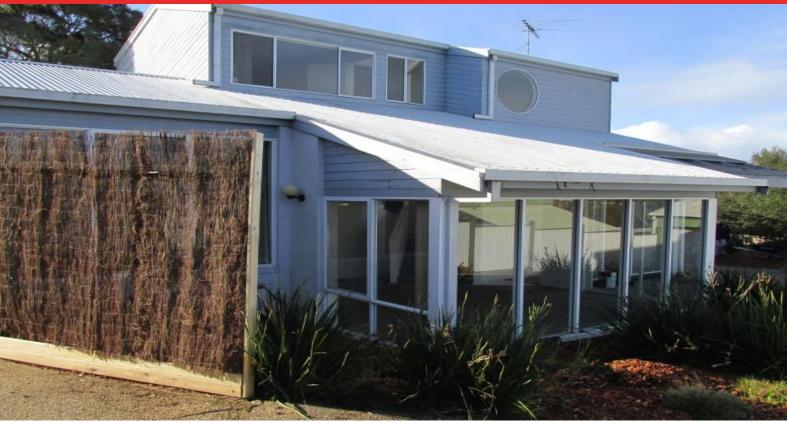

## **Brilliant Townhouse**

This three bedroom townhouse is set in a peaceful and private pocket of Highton with sweeping views. Featuring as follows: Level 1 - private entry with a large storage area, sunken lounge room, master bedroom with a full wall of built in robes, full bathroom, family/dining area which leads to a private north facing deck, kitchen with an abundance of cupboards and generous walk in pantry, laundry catering for a top or front load washing machine and also a wall of storage cupboards.

Level 2 - 2 more queen sized bedrooms with built in robes and a second bathroom.

\*\*PHOTO ID REQUIRED FOR ALL INSPECTIONS\*

Price: 400.00 Property Type: Townhouse

Date Available: Wednesday, 10th January 2018