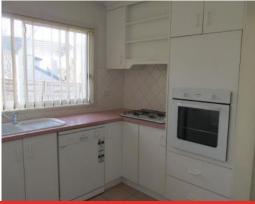

## **Brilliant Townhouse**

This three bedroom townhouse is set in a peaceful and private pocket of Highton with sweeping views. Featuring as follows: Level 1 - private entry with a large storage area, sunken lounge room, master bedroom with a full wall of built in robes, full bathroom, family/dining area which leads to a private north facing deck, kitchen with an abundance of cupboards and generous walk in pantry, laundry catering for a top or front load washing machine and also a wall of storage cupboards.