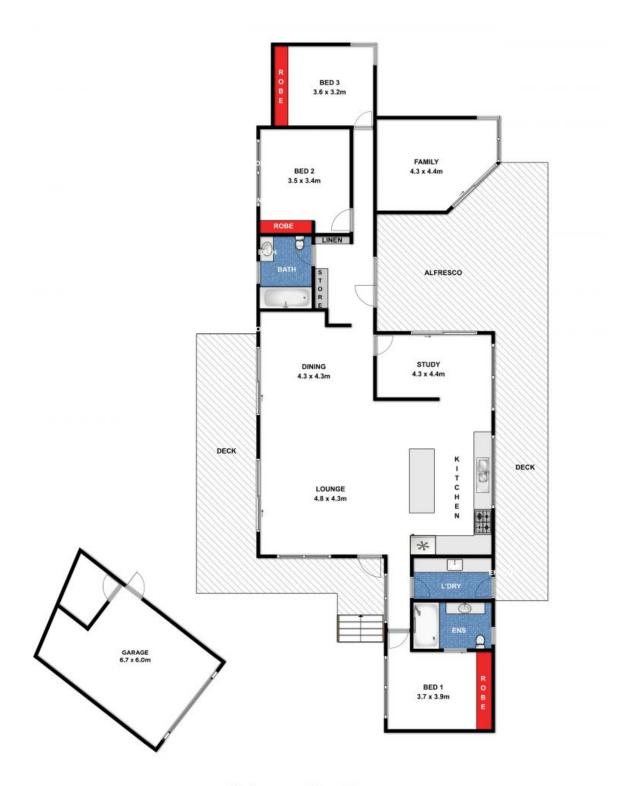

74 St Georges Way TORQUAY, VIC

3

2

## **Unique Sands Living**

Stunning Architectural angles add drama and flair to this custom Sands Estate residence. Standing out from the crowd with its artistic finish, this property is certainly one of a kind. Designed to have an open, light filled feel, the home is perfectly positioned on the large 822sqm block to maximize the views over the garden and Sands golf course 6th Fairway. You simply feel like you are living in the bush.

 Price:
 \$939,000

 Property Type:
 House

 Land:
 822 m2

## HAYDEN

Hayden Real Estate -

Torquay samh@nayden.com.au

74 St Georges Way, Torquay

While every attempt has been made to ensure the accuracy of the floor plan contained here, measurements are approximate and no responsibility is taken for any errors, omissions or miss-statement. This drawing is for illustrative purposes only and should be used as such by any prospective purchaser. All dimensions stated are approximate and should not be taken as definite.