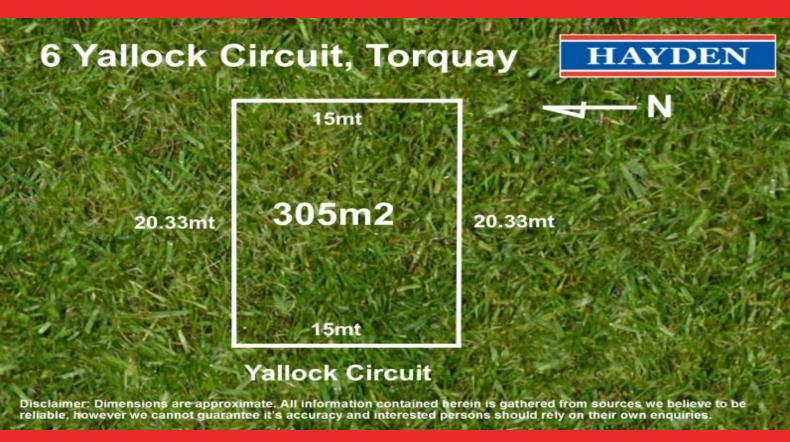

## **Destination Dunes**

You can stop looking! You have found the titled block in The Dunes estate that you have been looking for!

All the amenities for the community are within easy reach. These include the Torquay North sporting ovals and precinct, Torquay Coast Primary School and Surfcoast Secondary College. With a short stroll to the Dunes Shopping Centre, you will love the convenience that this location has to offer. Your 305m2 approx. block is ready now and has potential for ocean views from a second story. With land being harder and harder to come by in Torquay take your opportunity now. Be quick as at this block wont last long!

Price: \$310,000 Property Type: Land Land: 305 m2

**HAYDEN** 

Hayden Real EstateBen Smith

0423050825

Torquay samh@hayden.com.au

bens@hayden.com.au