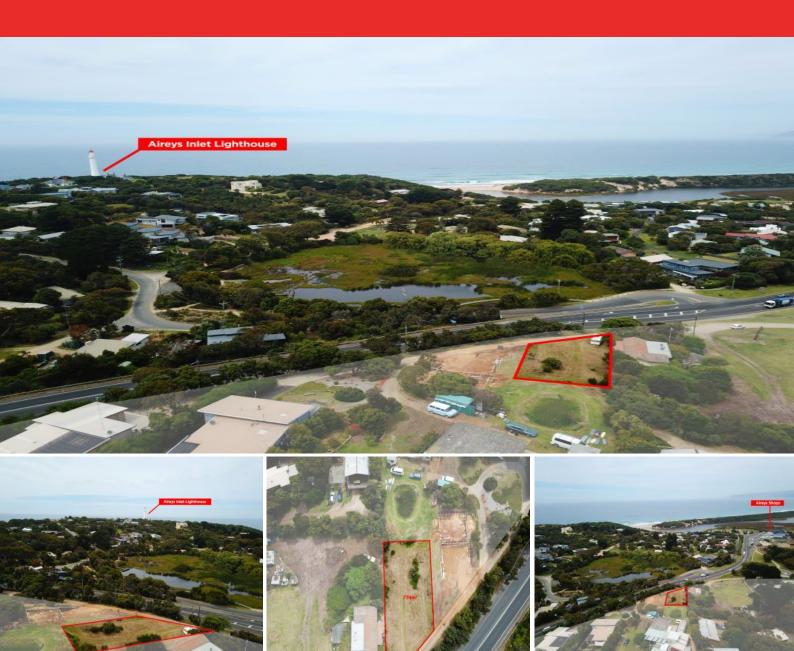

## Prime Land - Beachside Location

A rare land opportunity in the lighthouse precinct of Aireys Inlet. Slightly elevated with magnificent Sanctuary and district views, this prime beachside parcel measures approximately 774 sqm and provides the ultimate blank canvas on which build your dream home (STCA). Conveniently located close to the shops, cafes, creek and beaches, you'll need to be quick to inspect this great buy!

**Price:** \$450,000 - \$480,000

Property Type: Land Land: 774 m2