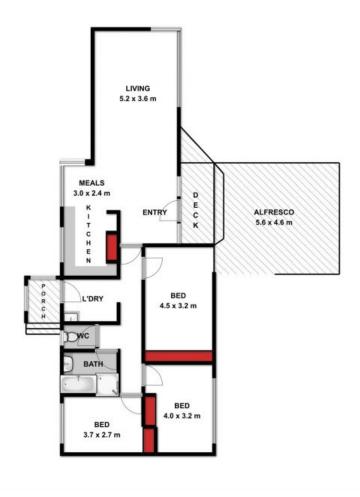

## HAYDEN

Hayden Real Estate -

**Leopold** samh@hayden.com.au

Approx Area 142.7m<sup>2</sup>

Whilst bwrm.com.au has made every attempt to ensure the accuracy of the floor plan contained here, measurements are approximate and no responsibility is taken for any error, omission, or mis-statement. This plan is for illustrative purposes only.