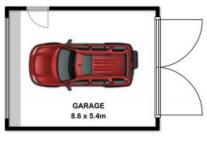

## Convenient Living In Newcomb

The sheltered alfresco area is the perfect place to entertain. The property also comes with a garden shed and water tank. The powered lockup shed provides parking for two vehicles.