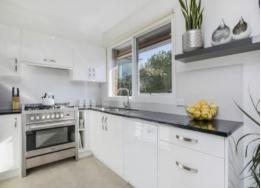

## Convenient Living In Newcomb

The sheltered alfresco area is the perfect place to entertain. The property also comes with a garden shed and water tank. The powered lockup shed provides parking for two vehicles.