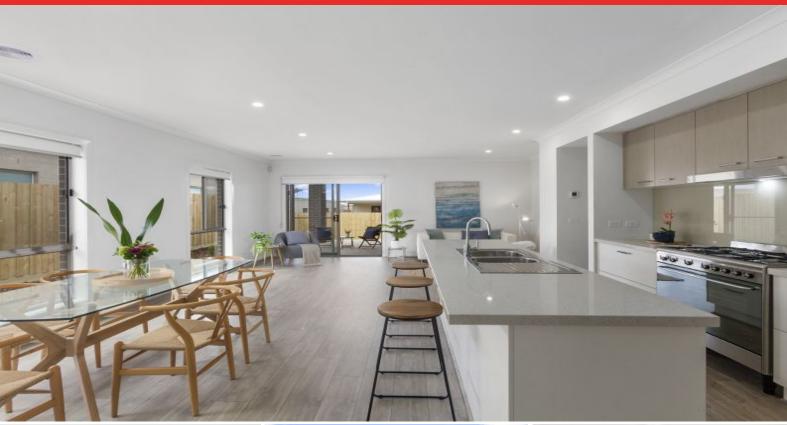

Other features of the home include a large kitchen with full butler's pantry, Smeg appliances, stone bench tops and a super sized breakfast bar. There is ample storage space throughout the home and in the internal access double garage.

The decor has a modern feel with earthy neutral tones and there is a seamless flow out to the garden and sunny outdoor entertainment area.

This home is conveniently located close to shops, schools and parks. With all the hard work done, simply move in, stamp it with your own style and instantly start to enjoy life on