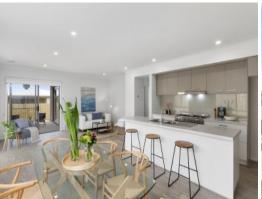

Other features of the home include a large kitchen with full butler's pantry, Smeg appliances, stone bench tops and a super sized breakfast bar. There is ample storage space throughout the home and in the internal access double garage.

The decor has a modern feel with earthy neutral tones and there is a seamless flow out to the garden and sunny outdoor entertainment area.

This home is conveniently located close to shops, schools and parks. With all the hard work done, simply move in, stamp it with your own style and instantly start to enjoy life on