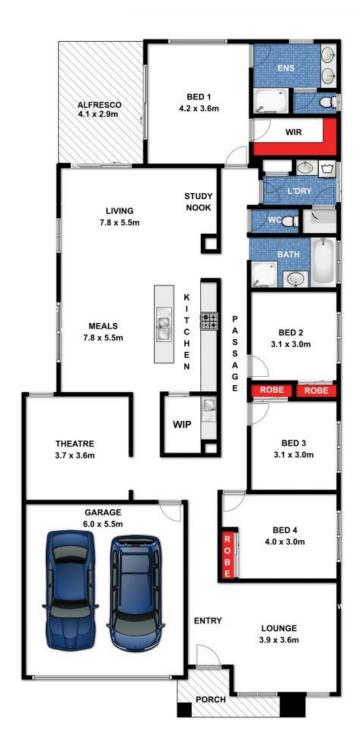

### 1123 Horseshoe Bend Road, Torquay

While every attempt has been made to ensure the accuracy of the floor plan contained here, measurements are approximate and no responsibility is taken for any errors, omissions or miss-statement. This drawing is for illustrative purposes only and should be used as such by any prospective purchaser. All dimensions stated are approximate and should not be taken as definite.