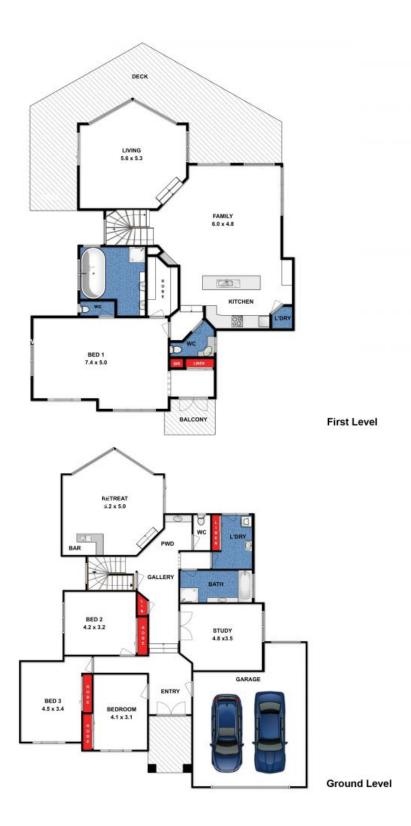

The ground floor level of this home could easily be transformed into a self-contained holiday retreat. It is currently configured as 3 bedrooms and a study (or media room) and a billiard room with wet bar facilities. A large bathroom, separate powder room, generous storage and a double internal access garage are also on this level.