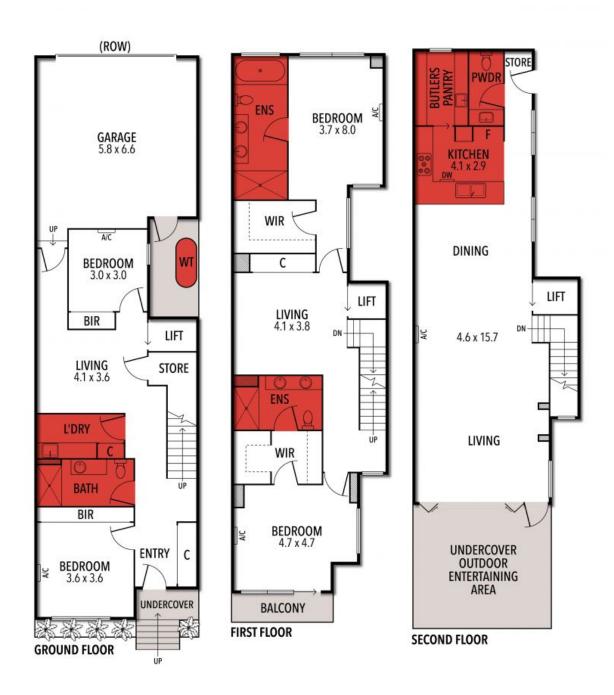

### **Beautifully Appointed Terrace**

Place yourself a stone's throw from the sand and sea of Anglesea. ?Kalimna By the Sea' offers beach home living at its best, with spectacular three-storey living and panoramic views that harness the river and treetop aspect.

Carefree, uncomplicated, stylish and flexible, this brand-new development capitalises on the desirable east-facing river views from its elevated position. A personal lift services all three floors, culminating in a huge open plan kitchen, dining and living area that connects seamlessly to a 20m2 outdoor entertaining space.

## **Bryan Hayden**

0417613250

bryanh@hayden.com.au

THE ABOVE PLAN IS AN ARTIST'S IMPRESSION ONLY, IT INCLUDES ELEMENTS THAT ARE FOR DISPLAY PURPOSES ONLY AND MAY NOT BE TO SCALE. LANDSCAPING SHOWN IS INDICATIVE ONLY. DIMENSIONS ARE APPROXIMATE.