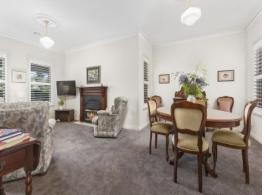

The clever layout maximises the site and creates two distinct and separate zones. The first is the formal zone featuring an exquisite master with walk in robe and roomy tiled ensuite. Adjacent to this is a formal living and dining space, complete with gas log fire and plush carpets.