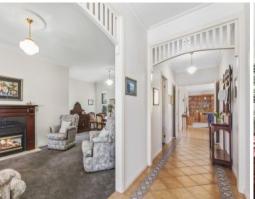

The clever layout maximises the site and creates two distinct and separate zones. The first is the formal zone featuring an exquisite master with walk in robe and roomy tiled ensuite. Adjacent to this is a formal living and dining space, complete with gas log fire and plush carpets.