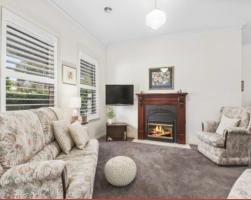

The clever layout maximises the site and creates two distinct and separate zones. The first is the formal zone featuring an exquisite master with walk in robe and roomy tiled ensuite. Adjacent to this is a formal living and dining space, complete with gas log fire and plush carpets.