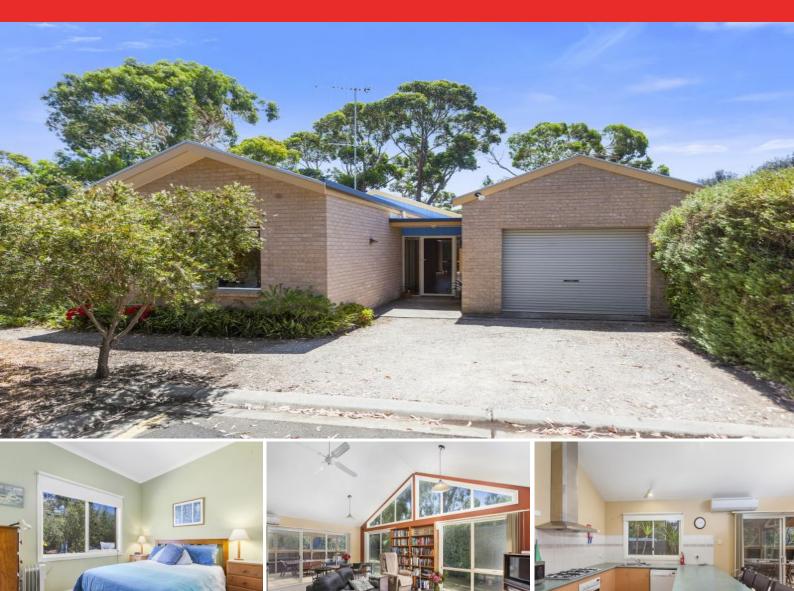

### Downsize, Nest or Invest

Tucked away at the end of a quiet cul de sac, 5 Manna Gum Close is a peaceful and sunny home with a leafy outlook.

All three bedrooms are generously sized and the master has an ensuite and walk in robe. Vaulted ceilings in the open plan living, kitchen and dining area add drama and spaciousness while the high windows flood the space with north facing light. The kitchen features a walk in pantry, gas cooking, ample workspace and storage. A covered patio creates a sheltered outdoor living space for entertaining and adjoins the private and sunny compact garden.

| Price:         | \$720,000 - \$750,000 |
|----------------|-----------------------|
| Property Type: | House                 |
| Land:          | 514 m2                |