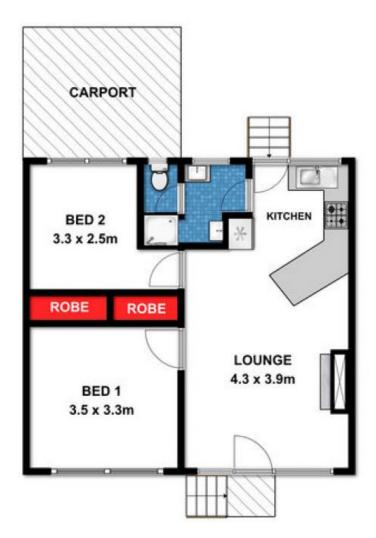

## Original Beach Shack

Built in 1960 this beach shack is like stepping back in time. Open plan kitchen and living, timber floors, two really good size bedrooms, bathroom and laundry combined, separate toilet, single carport and a secret garden all combine to make this a very attractive property. The unit is in an ideal location right in the centre of Old Torquay, with the entrance to the home from Payne Street. Don't miss this one? the original features are fantastic and the secret garden will surprise you.

## 2/37 Bristol Road, Torquay

While every attempt has been made to ensure the accuracy of the floor plan contained here, measurements are approximate and no responsibility is taken for any errors, omissions or miss-statement. This drawing is for illustrative purposes only and should be used as such by any prospective purchaser. All dimensions stated are approximate and should not be taken as definite.