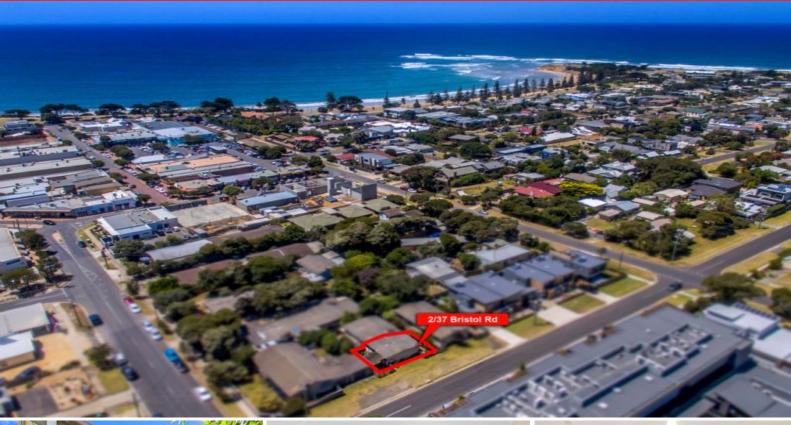

2/37 Bristol Road TORQUAY, VIC

2

## Original Beach Shack

Built in 1960 this beach shack is like stepping back in time. Open plan kitchen and living, timber floors, two really good size bedrooms, bathroom and laundry combined, separate toilet, single carport and a secret garden all combine to make this a very attractive property. The unit is in an ideal location right in the centre of Old Torquay, with the entrance to the home from Payne Street. Don't miss this one? the original features are fantastic and the secret garden will surprise you.