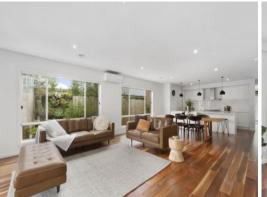

The extensive open plan living, dining and kitchen area is bathed in natural light through picture windows and full height timber framed sliding doors. The kitchen features an over-size walk in pantry, quality appliances, caesar stone bench tops and subway tile splash back. The built-in cabinetry in the living zone ensures clean lines and easy, stylish minimalism. Stunning spotted gum timber floors bring a rich earthiness to the contemporary de