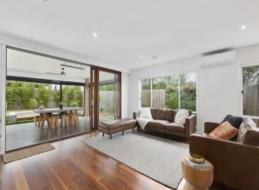

The extensive open plan living, dining and kitchen area is bathed in natural light through picture windows and full height timber framed sliding doors. The kitchen features an over-size walk in pantry, quality appliances, caesar stone bench tops and subway tile splash back. The built-in cabinetry in the living zone ensures clean lines and easy, stylish minimalism. Stunning spotted gum timber floors bring a rich earthiness to the contemporary de