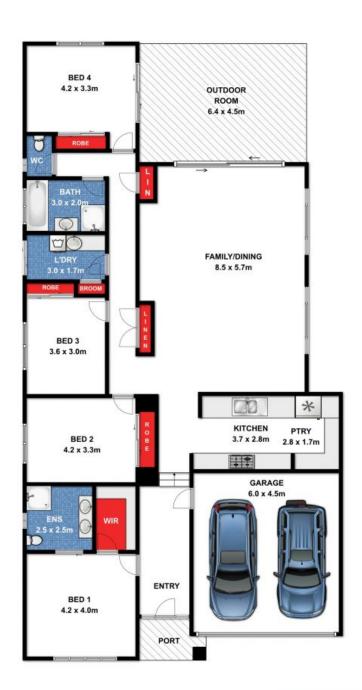

## 13 Swallowtail Drive TORQUAY, VIC

4

## **Spacious Sophistication**

From the moment you step onto this property everything thing feels so right. Bluestone flagstones lead you through superb landscaping to the front entrance and a hallway that is wide and welcoming. This all hints at the quality and superior design to be found here.

The king sized master suite is gorgeous; its ensuite has double vanities and floor to ceiling tiles. The additional 3 bedrooms all have built in robes and are spacious and light filled. A large central bathroom with a designer inspired freestanding bath is sophisticated yet practical.

The extensive open plan living, dining and kitchen area is bathed in natural light through picture windows and full height timber framed sliding doors. The kitchen features an over-size walk in pantry, quality appliances, caesar stone bench tops and subway tile splash back. The built-in cabinetry in the living zone ensures clean lines and easy, stylish minimalism. Stunning spotted gum timber floors bring a rich earthiness to the contemporary de

**Price:** \$795,000-\$845,000

**Property Type:** House **Land:** 493 m2

## Hayden Real Estateen Smith

0423050825

Torquay sanin@hayden.com.au bens@hayden.com.au

While every attempt has been made to ensure the accuracy of the floor plan contained here, measurements are approximate and no responsibility is taken for any errors, omissions or miss-statement. This drawing is for illustrative purposes only and should be used as such by any prospective purchaser. All dimensions stated are approximate and should not be taken as definite.