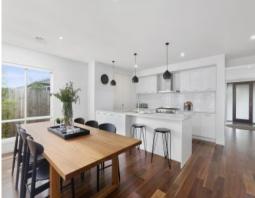

The extensive open plan living, dining and kitchen area is bathed in natural light through picture windows and full height timber framed sliding doors. The kitchen features an over-size walk in pantry, quality appliances, caesar stone bench tops and subway tile splash back. The built-in cabinetry in the living zone ensures clean lines and easy, stylish minimalism. Stunning spotted gum timber floors bring a rich earthiness to the contemporary de