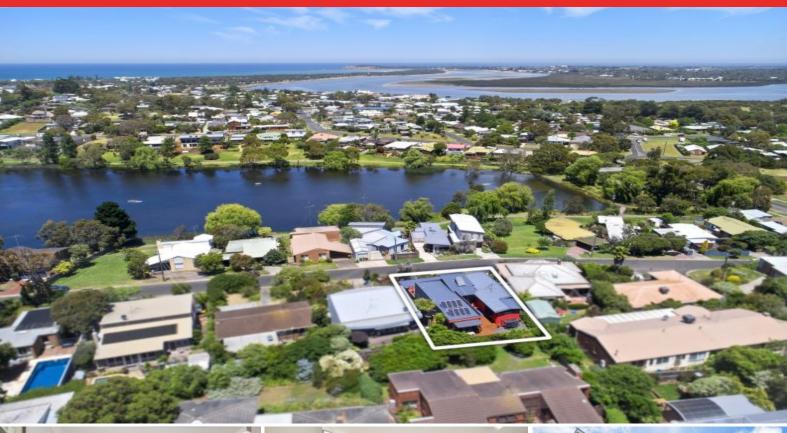

## 15 Riviera Crescent OCEAN GROVE, VIC

3

### Contemporary Design Harnesses Water Views

Step into this light and airy contemporary home and you will feel like you are floating above the panoramic view over Blue Waters Lake, Barwon Estuary and Bass Strait. Located in the popular Old Ocean Grove Blue Waters Lake area and only minutes to the Barwon River. Six years old, the elevated 2-storey design, surrounded by low maintenance native landscaped gardens, captures the uninterrupted views, including the iconic Barwon Heads Bridge, majestic Bluff, busy shipping lane and migratory flocks over Connewarre wetlands.

**Price:** \$950,000 - \$995,000

**Property Type:** House **Land:** 643 m2