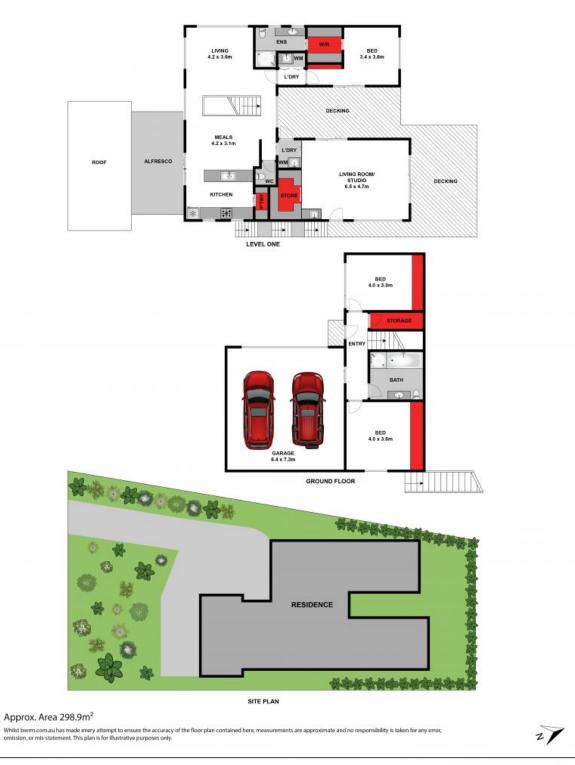

### Contemporary Design Harnesses Water Views

Step into this light and airy contemporary home and you will feel like you are floating above the panoramic view over Blue Waters Lake, Barwon Estuary and Bass Strait. Located in the popular Old Ocean Grove Blue Waters Lake area and only minutes to the Barwon River. Six years old, the elevated 2-storey design, surrounded by low maintenance native landscaped gardens, captures the uninterrupted views, including the iconic Barwon Heads Bridge, majestic Bluff, busy shipping lane and migratory flocks over Connewarre wetlands.

The master suite, complete with ensuite, WIR buds directly off the scenic living hub. Two private bedrooms and a contemporary bathroom sit below on sleek polished concrete.

Enjoy an inspection at this striking home.